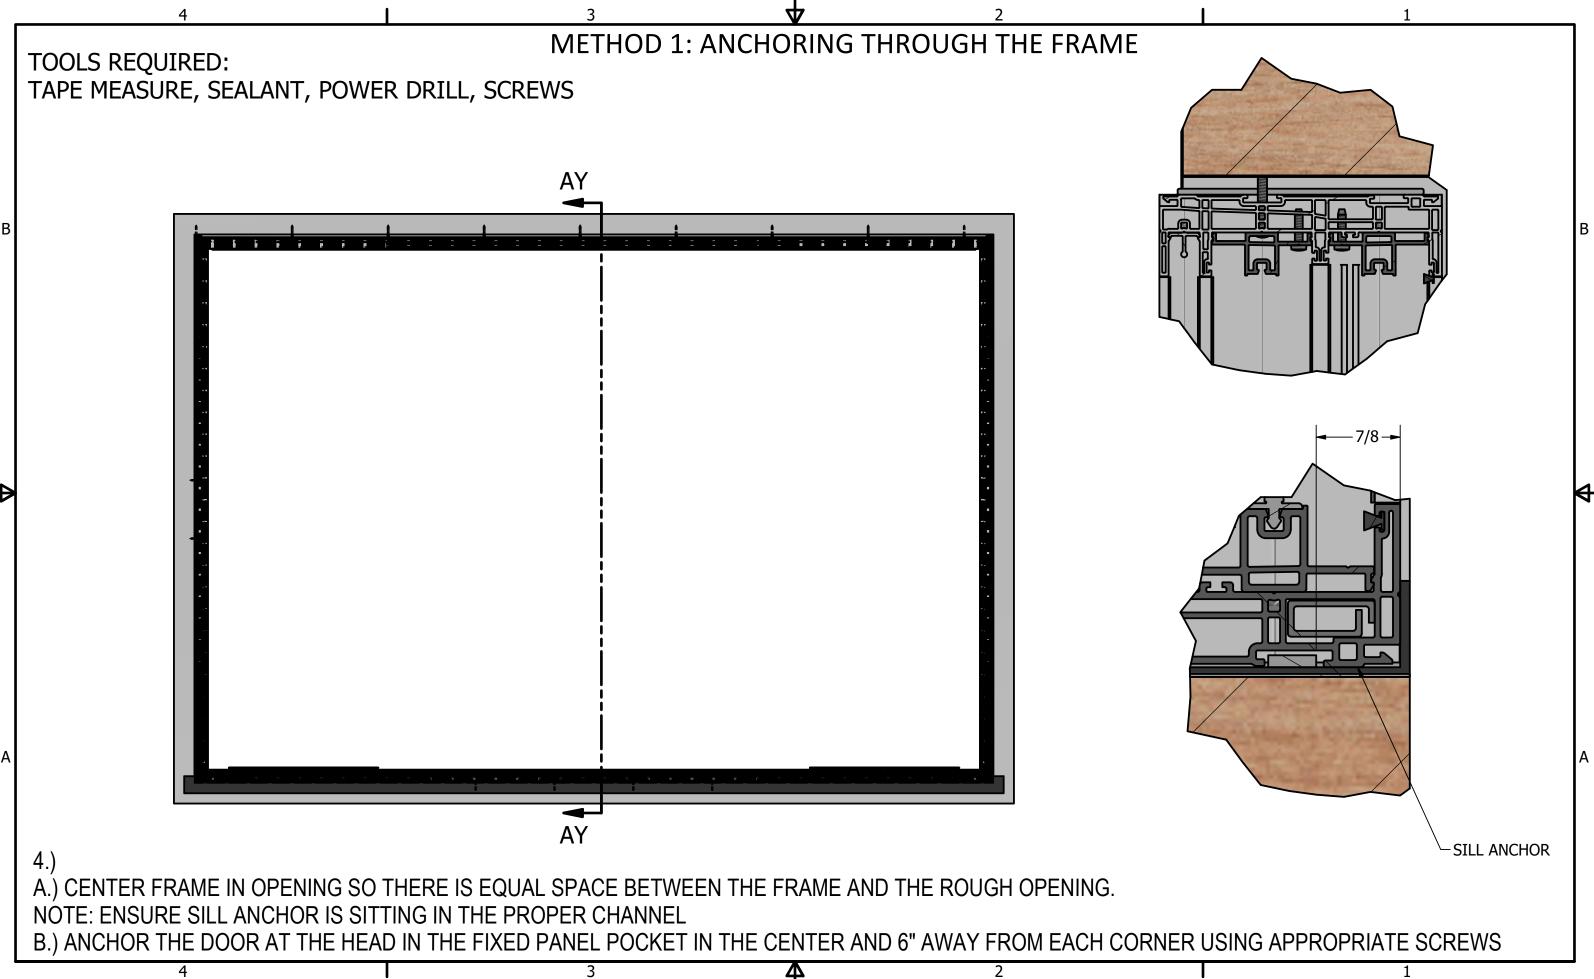

## 1.) APPLY QUALITY SEALANT ON BOTH SIDES OF THE OPERATING JAMB ASSEMBLY AND THE

**₽** 

В

NORTH STAR HAS TWO APPROVED METHODS TO ANCHOR THE FRAME INTO THE ROUGH OPENING

3

 $\mathbf{\Phi}$ 

4

2

### METHOD 1: ANCHORING THROUGH THE FRAME JAMBS AND HEAD; OR METHOD 2: ANCHORING USING INSTALLATION CLIPS AT THE JAMB AND HEAD

IMPORTANT NOTES:

4

В

₽

4

NORTH STAR WINDOW AND PATIO DOOR PRODUCT MUST BE SECURED THROUGH THE FRAME OF THE UNIT YOU ORDERED OR USING THE EXTERIOR MOUNTED STEEL CLIPS.

INSTALLATION THROUGH THE NAIL FIN ONLY IS NOT A FULL INSTALLATION. FAILURE TO PROPERLY INSTALL CAN RESULT IN WATER DAMAGE AND SEVER MOVEMENT OF THE UNIT OVER TIME AND WILL VOID WARRANTY.

3

DO NOT ANCHOR DOOR THROUGH THE JAMB EXTENSION