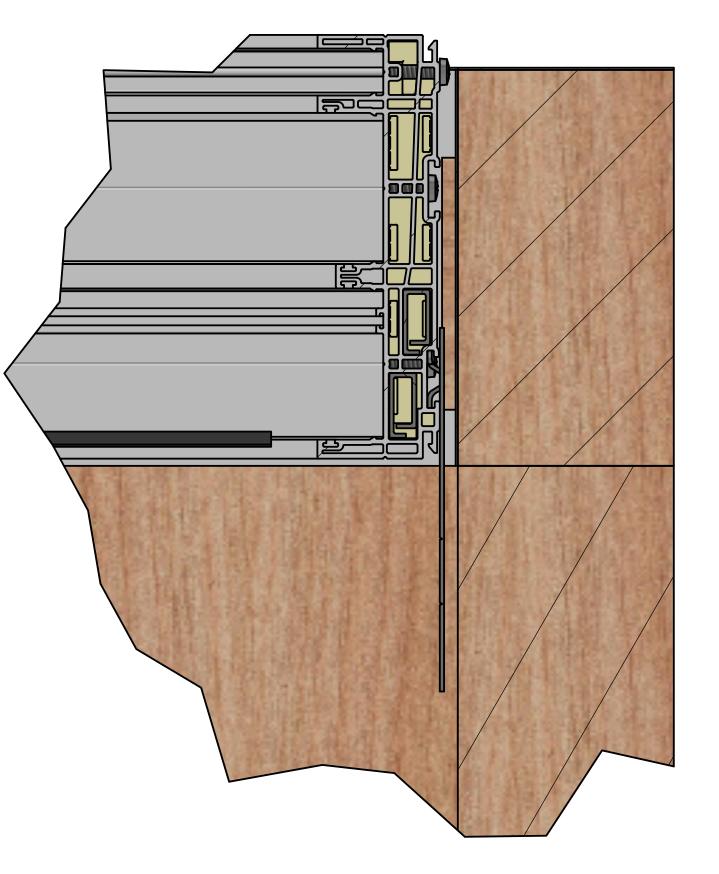

厶

4

В

₽

Α

FIXED SASH INTERLOCK QTY:1 (2P), 2:(4P)

В

k-

EXTERIOR POCKET COVER QTY:1 (2P), 0:(4P)

FIXED SASH

JAMB SCREW #6 x 3/4" FH W.S. D/T White (QTY: 3 (2P), 6(4P)

FRAME SCREW Screw #8 x 2-1/2" Round Socket Washer QTY:12 (2P,4P)

1

**KEEPER SCREWS & OXXO** Screw #10 x 1-1/2 Pan Head Zinc QTY:4 (4P)

2

FIXED SASH HEAD SCREW (#10 x 2" Pan Head Zinc)