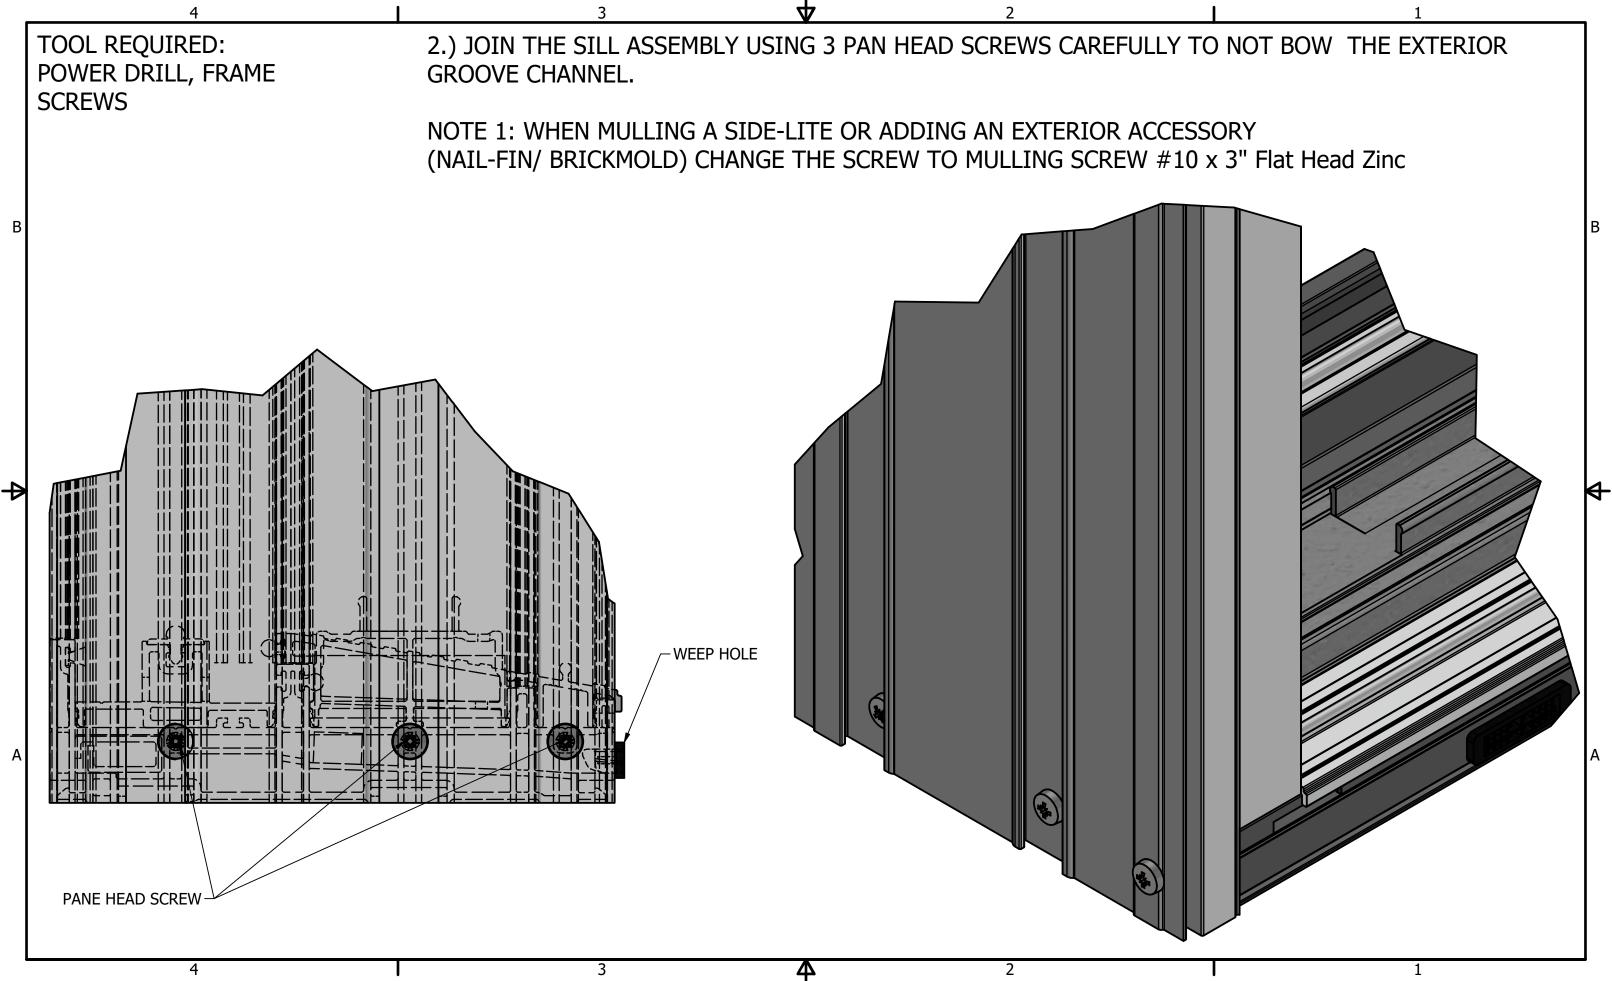

厶

4

В

₽

Α

FIXED SASH INTERLOCK QTY:1 (2P), 2:(4P)



В

k-





EXTERIOR POCKET COVER QTY:1 (2P), 0:(4P)

FIXED SASH

JAMB SCREW #6 x 3/4" FH W.S. D/T White (QTY: 3 (2P), 6(4P)

FRAME SCREW Screw #8 x 2-1/2" Round Socket Washer QTY:12 (2P,4P)

1

**KEEPER SCREWS & OXXO** Screw #10 x 1-1/2 Pan Head Zinc QTY:4 (4P)

2

FIXED SASH HEAD SCREW (#10 x 2" Pan Head Zinc)



## 1.) APPLY QUALITY SEALANT ON BOTH SIDES OF THE OPERATING JAMB ASSEMBLY AND THE

**₽** 

В





NORTH STAR HAS TWO APPROVED METHODS TO ANCHOR THE FRAME INTO THE ROUGH OPENING

3

 $\mathbf{\Phi}$ 

4

2

2

### METHOD 1: ANCHORING THROUGH THE FRAME JAMBS AND HEAD; OR METHOD 2: ANCHORING USING INSTALLATION CLIPS AT THE JAMB AND HEAD

IMPORTANT NOTES:

4

В

₽

4

NORTH STAR WINDOW AND PATIO DOOR PRODUCT MUST BE SECURED THROUGH THE FRAME OF THE UNIT YOU ORDERED OR USING THE EXTERIOR MOUNTED STEEL CLIPS.

INSTALLATION THROUGH THE NAIL FIN ONLY IS NOT A FULL INSTALLATION. FAILURE TO PROPERLY INSTALL CAN RESULT IN WATER DAMAGE AND SEVER MOVEMENT OF THE UNIT OVER TIME AND WILL VOID WARRANTY.

3

DO NOT ANCHOR DOOR THROUGH THE JAMB EXTENSION













₽-

В

|   | 4                                             |      |                                             | 3 | <b>4</b>     |