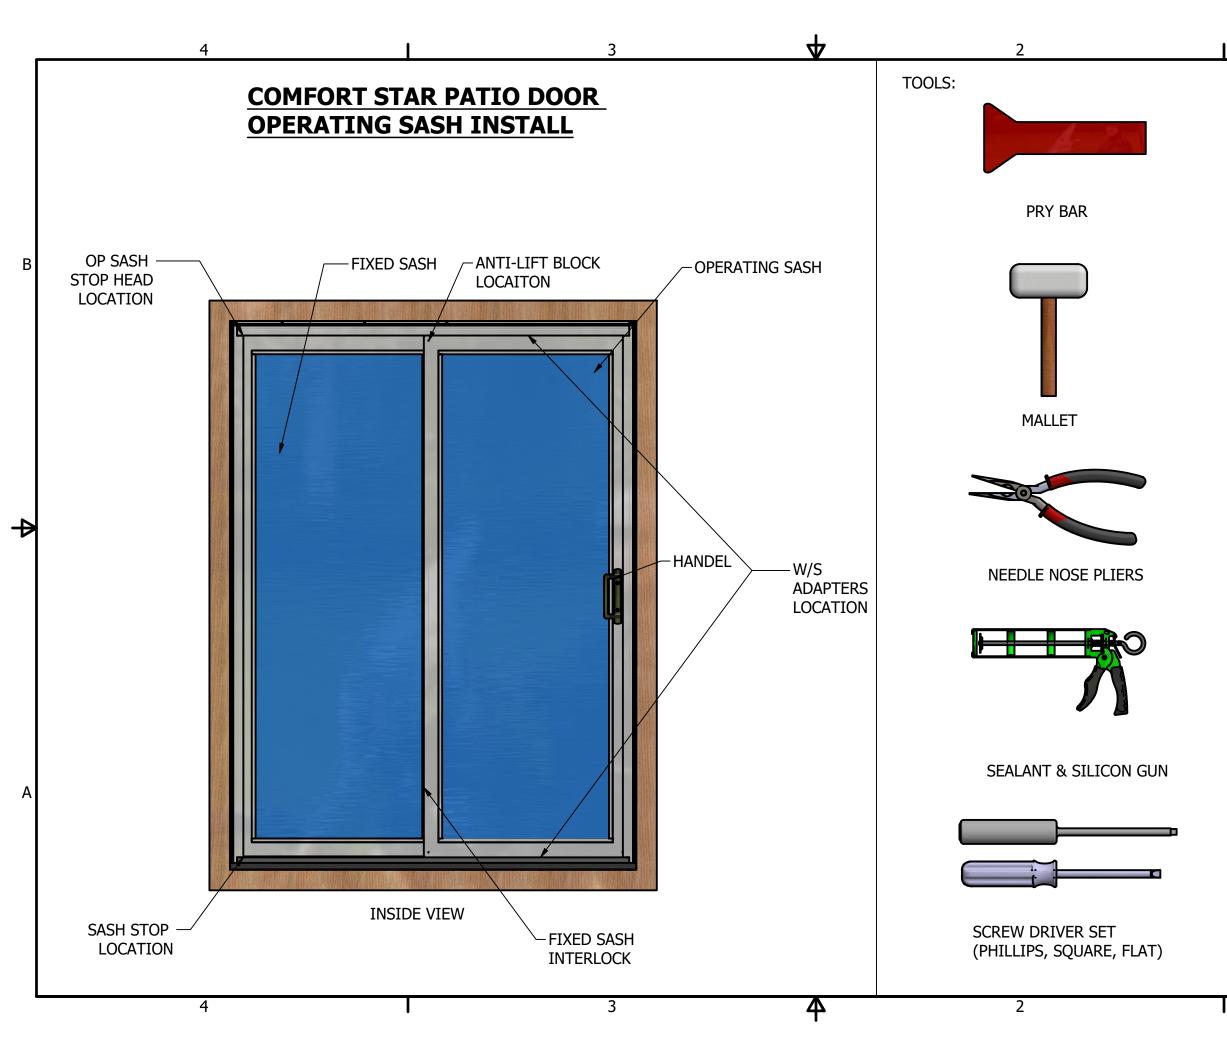

CAUSE THE JAMBS TO BOW. CHECK THAT THE FRAME IS LEVEL, PLUMB, AND SQUARE; ADJUST SHIMS IF NECESSARY.

NOTE: ADDITIONAL SHIMS ARE REQUIRED AT SINGLE POINT AND MULTIPOINT KEEPER SCREW LOCATIONS.

DO NOT SHIM THE HEAD

 → 7.) INSTALL SCREWS THROUGH THE HOLES ON THE INSTALLATION CLIPS AT EACH SHIM/ CLIP LOCATION LOCATION BEING CAREFUL NOT TO BOW FRAME.
SUGGEST USING #8 X 1-1/2" SCREWS. SCREW
LENGTH IS DEPENDENT UPON FRAME STRUCTURE, SCREW LENGTH MUST BE OF SUFFICIENT LENGTH TO SECURELY ANCHOR UNIT IN OPENING. (MINIMUM OF 1" PENETRATION THROUGH THE JAMB IS REQUIRED)

8.) REMOVE KEEPER SCREWS AND REPLACE THEM WITH SUPPLIED SCREWS. SCREWS SHOULD RUN THROUGH THE INSTALLED SHIMS INTO THE ROUGH OPENING. IMPORTANT: WHEN ANCHORING UNIT THROUGH JAMB, SEAL SCREW HEADS WITH SILICONE.



2

4

В

A