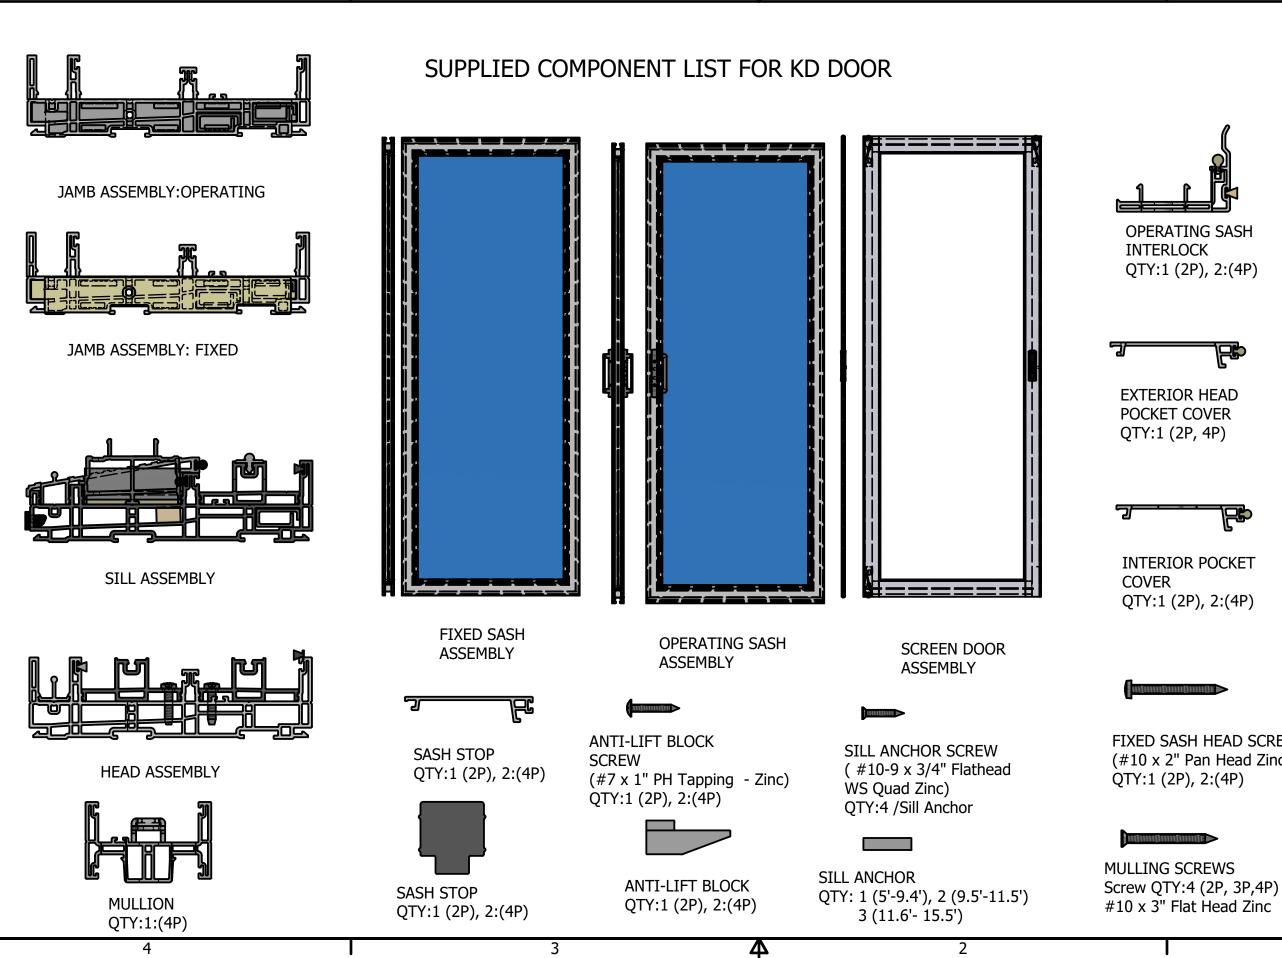

EXTERIOR POCKET COVER QTY:1 (2P), 0:(4P)

FIXED SASH

JAMB SCREW #6 x 3/4" FH W.S. D/T White (QTY: 3 (2P), 6(4P)

FRAME SCREW Screw #8 x 2-1/2" Round Socket Washer QTY:12 (2P,4P)

1

**KEEPER SCREWS & OXXO** Screw #10 x 1-1/2 Pan Head Zinc QTY:4 (4P)

2

FIXED SASH HEAD SCREW (#10 x 2" Pan Head Zinc)