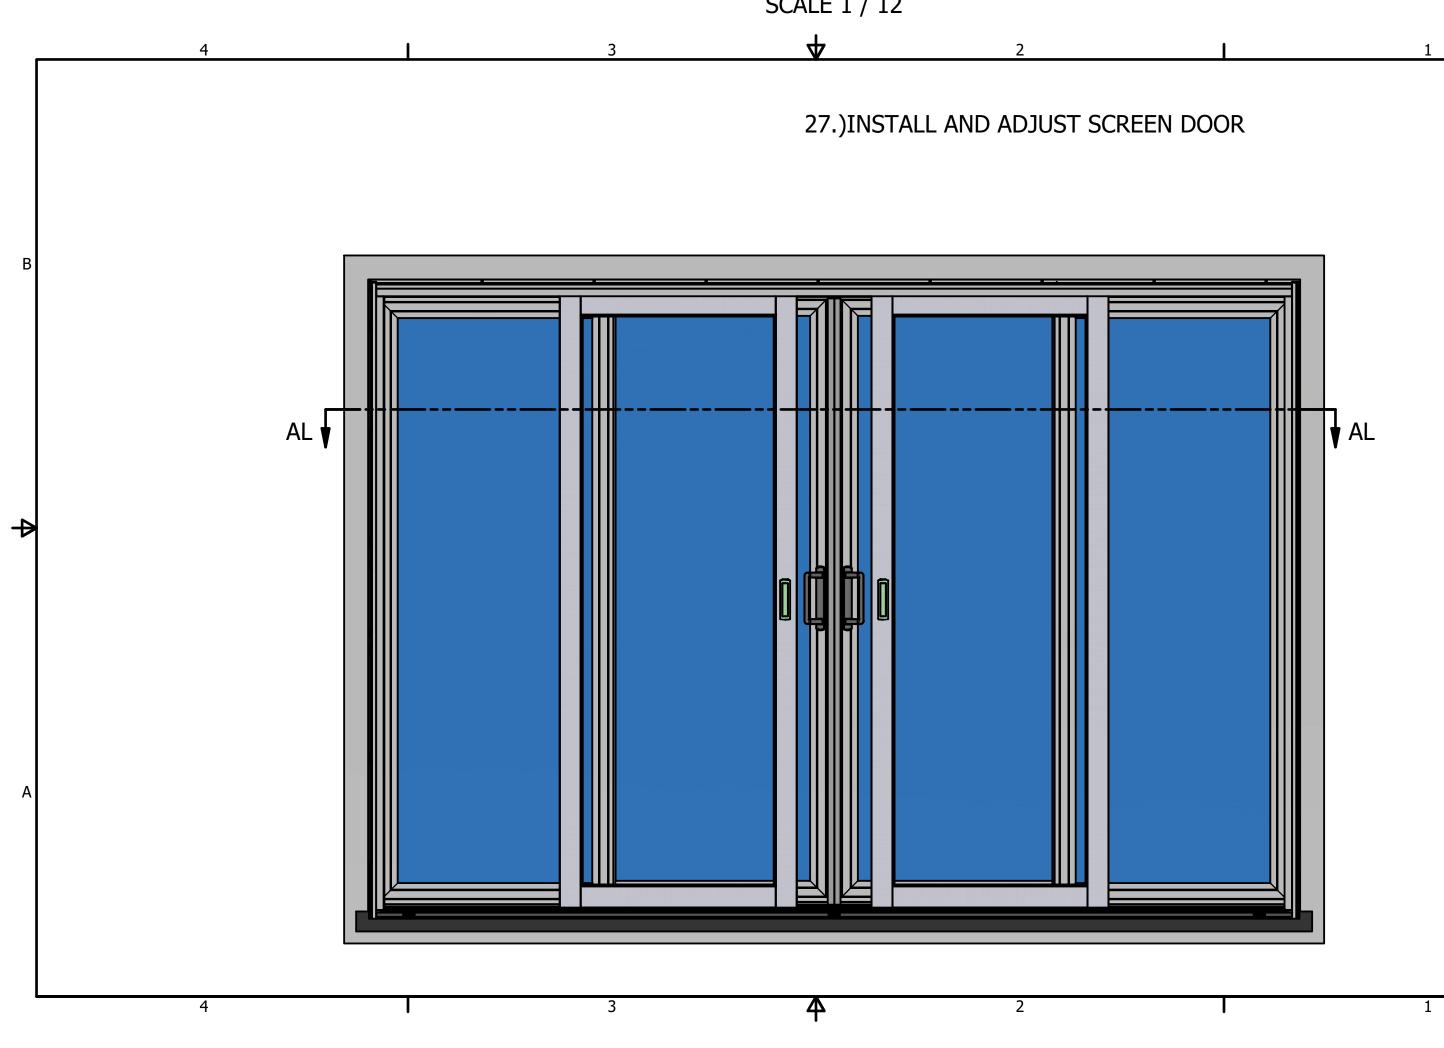

厶

4

В

₽

Α

FIXED SASH INTERLOCK QTY:1 (2P), 2:(4P)

В

k-

EXTERIOR POCKET COVER QTY:1 (2P), 0:(4P)

FIXED SASH

JAMB SCREW #6 x 3/4" FH W.S. D/T White (QTY: 3 (2P), 6(4P)

FRAME SCREW Screw #8 x 2-1/2" Round Socket Washer QTY:12 (2P,4P)

1

**KEEPER SCREWS & OXXO** Screw #10 x 1-1/2 Pan Head Zinc QTY:4 (4P)

2

FIXED SASH HEAD SCREW (#10 x 2" Pan Head Zinc)