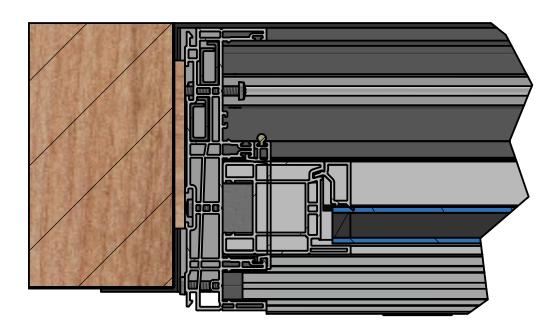

## 1.) APPLY QUALITY SEALANT ON BOTH SIDES OF THE OPERATING JAMB ASSEMBLY AND THE

**₽** 

В

NORTH STAR HAS TWO APPROVED METHODS TO ANCHOR THE FRAME INTO THE ROUGH OPENING

3

 $\mathbf{\Phi}$ 

4

2

### METHOD 1: ANCHORING THROUGH THE FRAME JAMBS AND HEAD; OR METHOD 2: ANCHORING USING INSTALLATION CLIPS AT THE JAMB AND HEAD

IMPORTANT NOTES:

4

В

₽

4

NORTH STAR WINDOW AND PATIO DOOR PRODUCT MUST BE SECURED THROUGH THE FRAME OF THE UNIT YOU ORDERED OR USING THE EXTERIOR MOUNTED STEEL CLIPS.

INSTALLATION THROUGH THE NAIL FIN ONLY IS NOT A FULL INSTALLATION. FAILURE TO PROPERLY INSTALL CAN RESULT IN WATER DAMAGE AND SEVER MOVEMENT OF THE UNIT OVER TIME AND WILL VOID WARRANTY.

3

DO NOT ANCHOR DOOR THROUGH THE JAMB EXTENSION