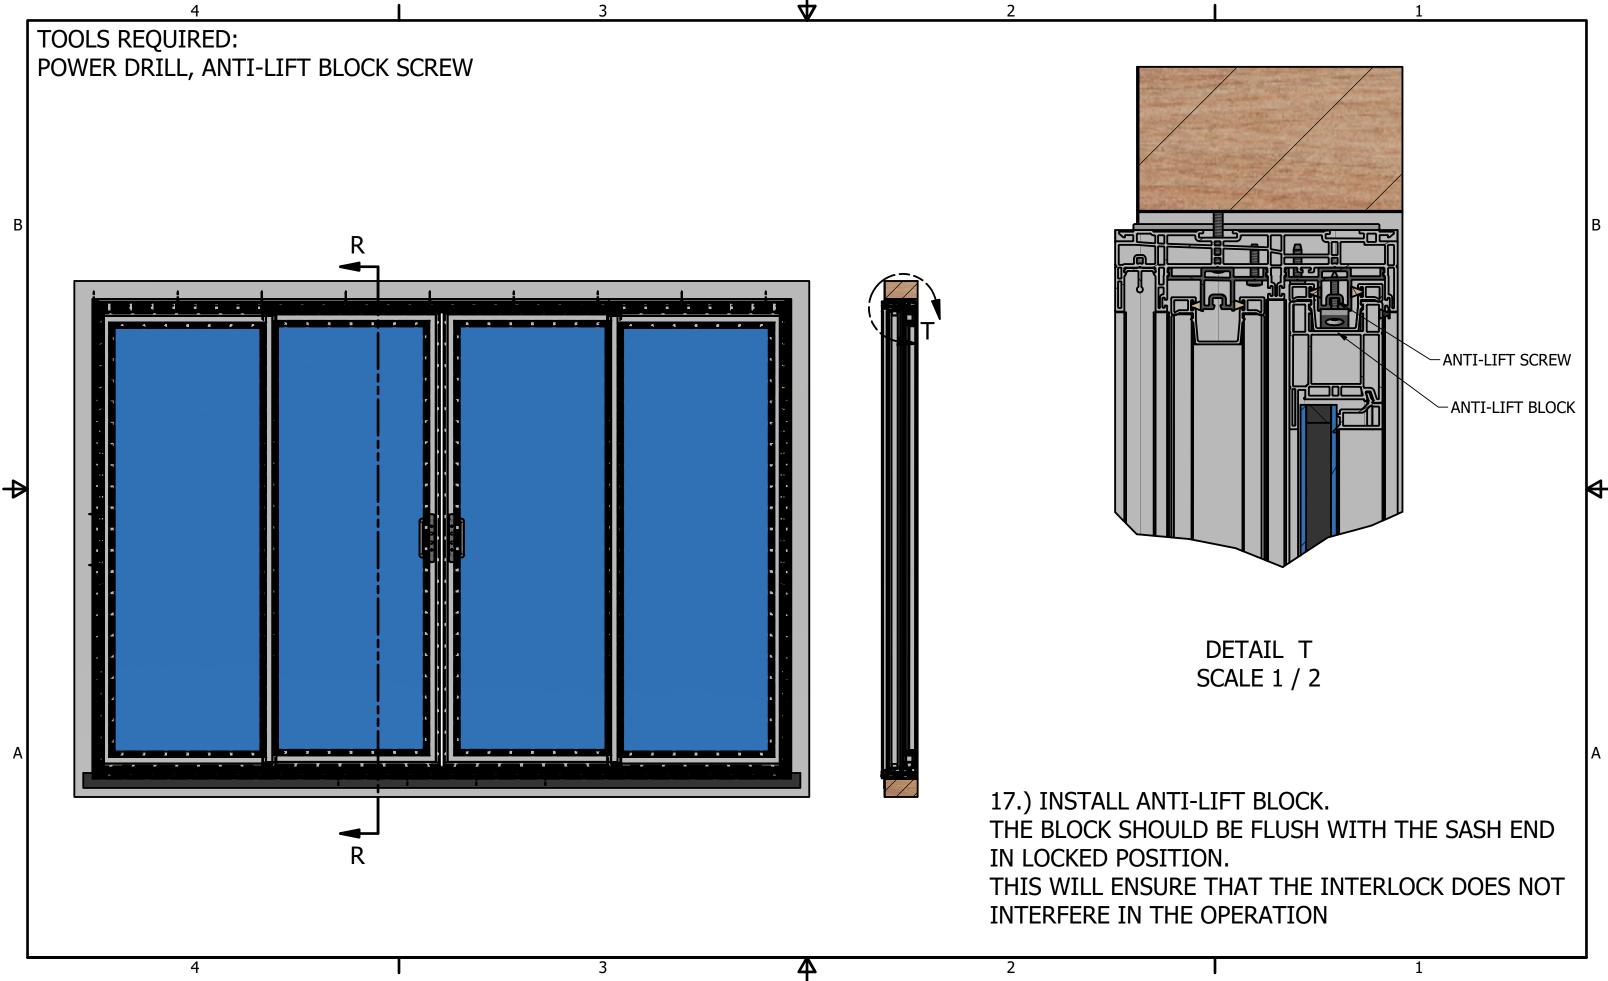

|  |

3

4

2

# SUPPORT BLOCK INTO THE FIXED SCREWS PROVIDED THROUGH В DED 4 ΙГ Α EXTERIOR EAD SCREW-1 Head Zinc)



╶









## TOOLS REQUIRED: BACKER ROD, SPRAY FOAM INSULATION UTILITY KNIFE





3

3

 $\mathbf{\Phi}$ 

4

2



24.) FROM THE EXTERIOR INSTALL BACKER RODS AROUND THE DOOR JAMBS AND HEAD. USE THE APPROPRIATE SIZE **ENSURING AT** LEAST 25% BACKER ROD COMPRESSION.

2

25.) INSULATE BETWEEN THE DOOR FRAME AND THE ROUGH OPENING, ENSURING ALL VOIDS ARE FILLED. CAUTION MUST BE EXERCISED NOT TO OVER PACK THE INSULATION CAUSING UNIT FRAME TO DISTORT.

26.) SEAL AND TRIM DOOR INSIDE AND OUT TO SUIT APPLICATION.

4

╶



А

В



3

## Method 2: using the installation clips

4

Tool Required: Shims, Tape Measure, Sealant, Power Drill, Screws

6.) SHIM SIDE JAMB BEHIND EACH CLIP LOCATION; SHIMS SHOULD BE FIRM BUT NOT TIGHT ENOUGH TO CAUSE THE JAMBS TO BOW. CHECK THAT THE FRAME IS LEVEL, PLUMB, AND SQU