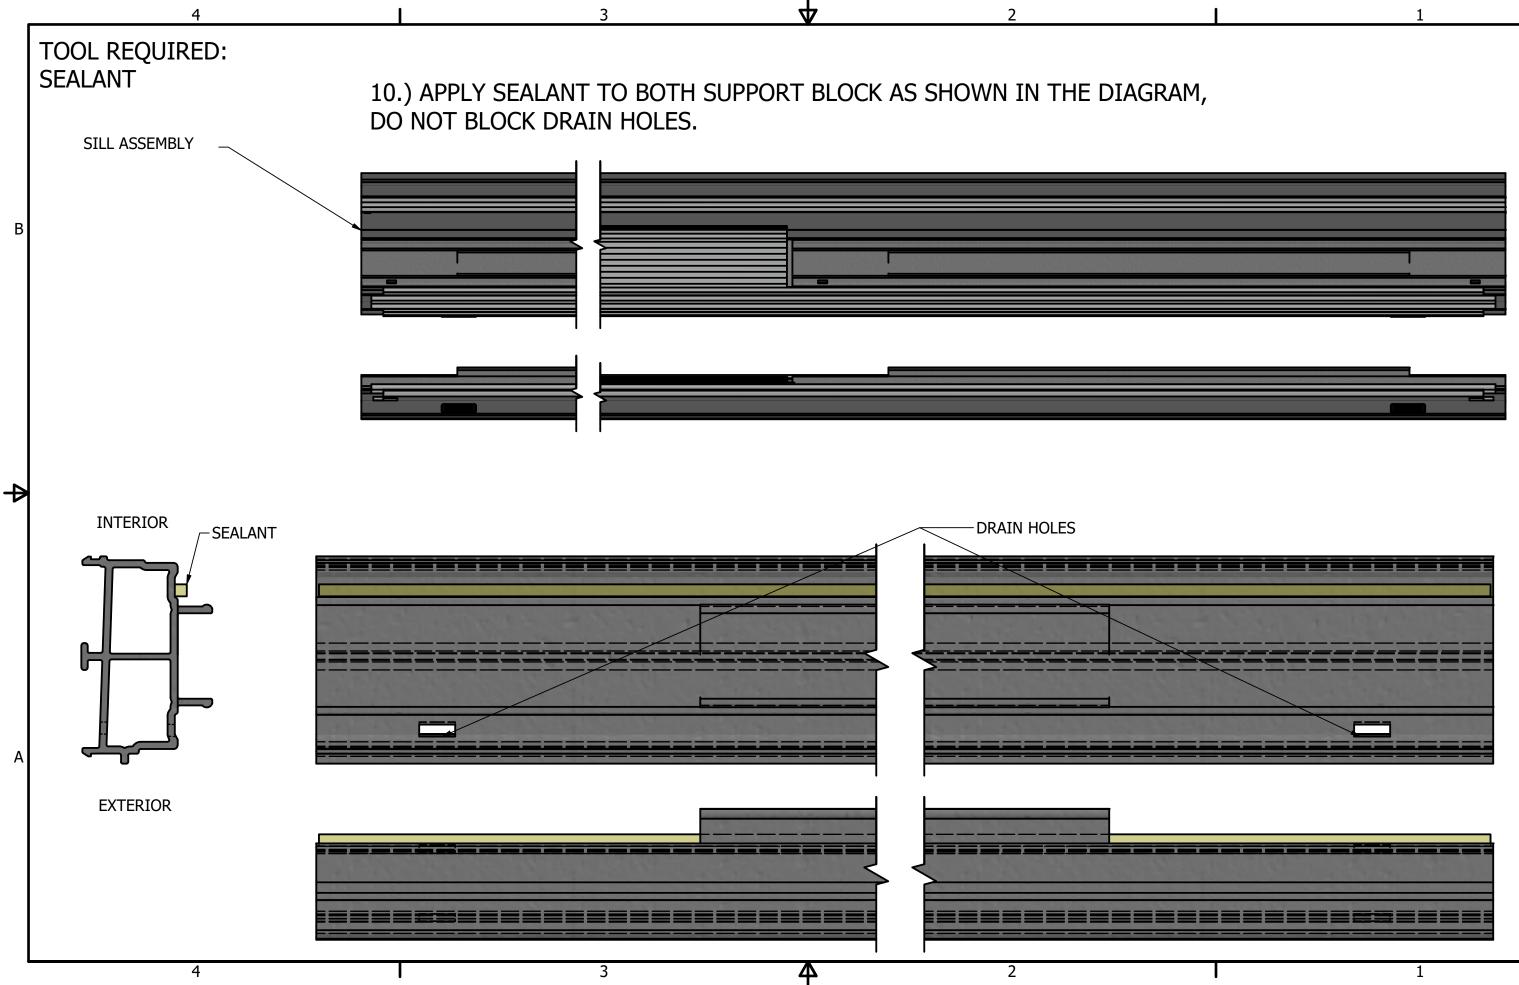

# SUPPORT BLOCK INTO THE FIXED SCREWS PROVIDED THROUGH В DED 4 ΙГ Α EXTERIOR EAD SCREW-1 Head Zinc)

╶