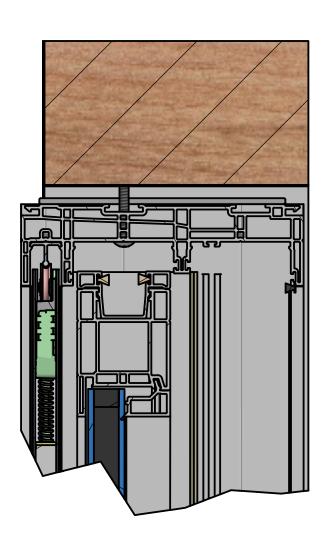

## 1.) APPLY QUALITY SEALANT ON BOTH SIDES OF THE OPERATING JAMB ASSEMBLY AND THE

**₽** 

В

NORTH STAR HAS TWO APPROVED METHODS TO ANCHOR THE FRAME INTO THE ROUGH OPENING

3

 $\mathbf{\Phi}$ 

4

2

### METHOD 1: ANCHORING THROUGH THE FRAME JAMBS AND HEAD; OR METHOD 2: ANCHORING USING INSTALLATION CLIPS AT THE JAMB AND HEAD

IMPORTANT NOTES:

4

В

₽

4

NORTH STAR WINDOW AND PATIO DOOR PRODUCT MUST BE SECURED THROUGH THE FRAME OF THE UNIT YOU ORDERED OR USING THE EXTERIOR MOUNTED STEEL CLIPS.

INSTALLATION THROUGH THE NAIL FIN ONLY IS NOT A FULL INSTALLATION. FAILURE TO PROPERLY INSTALL CAN RESULT IN WATER DAMAGE AND SEVER MOVEMENT OF THE UNIT OVER TIME AND WILL VOID WARRANTY.

3

DO NOT ANCHOR DOOR THROUGH THE JAMB EXTENSION