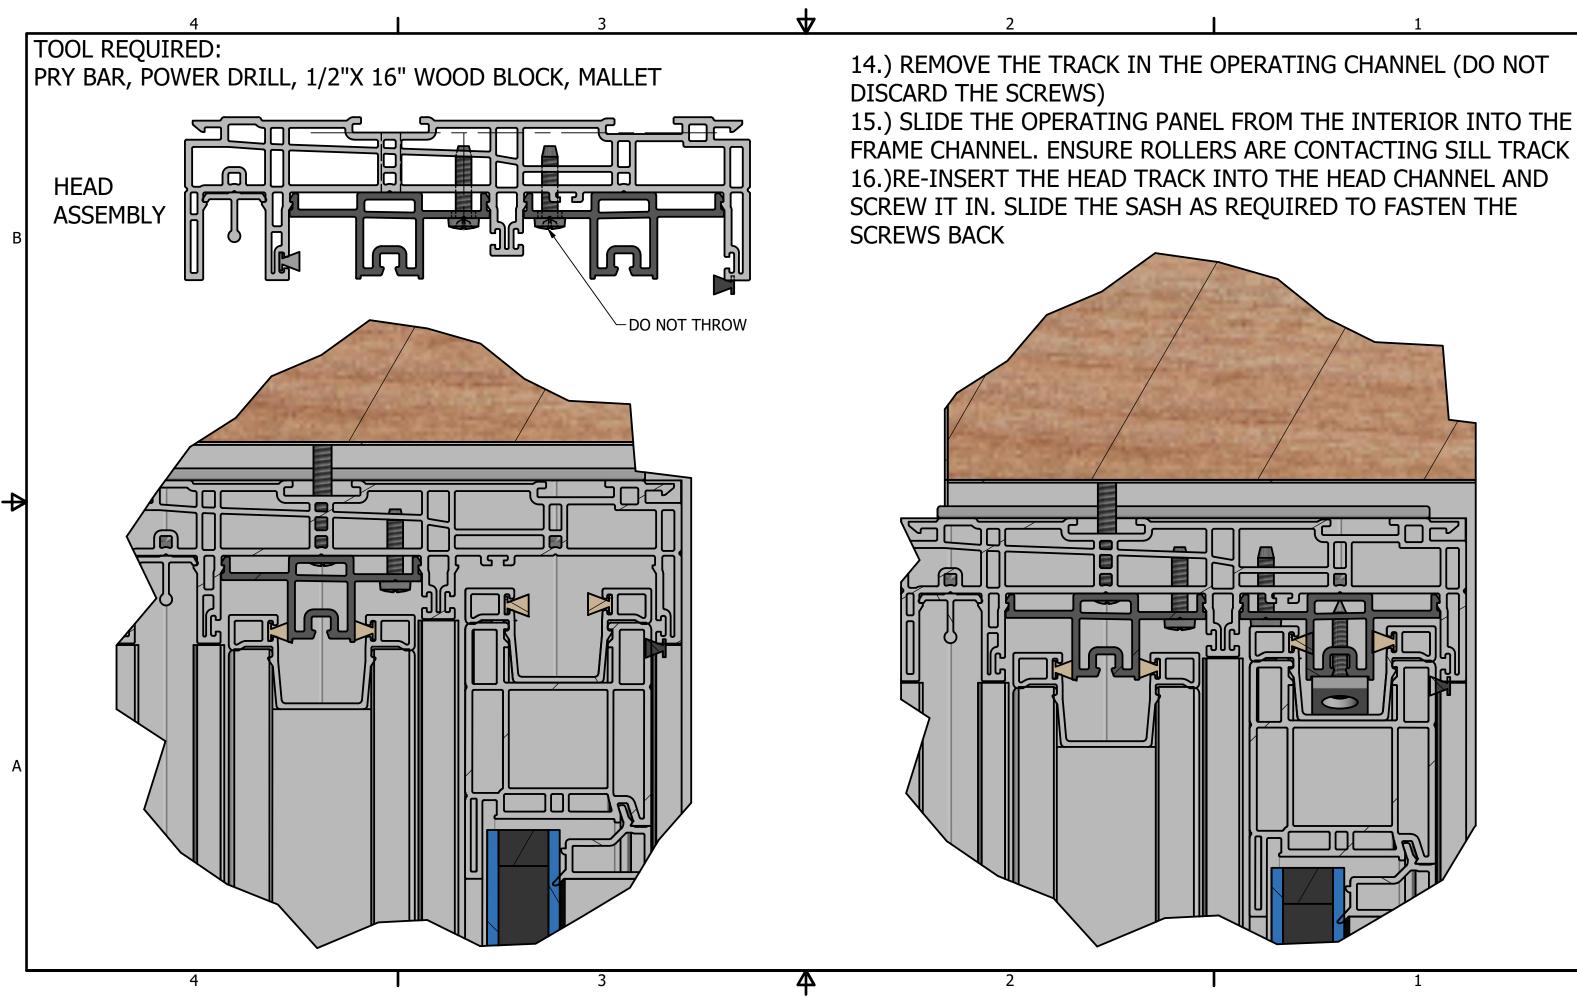

₽-

В

|   | 4                                             |      |                                             | 3 | <b>4</b>     |                               | 2                                                                                                                                                                                                                                                                                                                                                                                                                                                                                                                                                                                                                                                                                                                                                                                                                                                                                                                                                                                                                                                                                                                                                                                                                                                                                                                                                                                                                                                                                                                                                                                                                                                                                                                                                                                                                                                                                                                                                                                                                                                                                                              |  |
|---|-----------------------------------------------|------|---------------------------------------------|---|--------------|-------------------------------|----------------------------------------------------------------------------------------------------------------------------------------------------------------------------------------------------------------------------------------------------------------------------------------------------------------------------------------------------------------------------------------------------------------------------------------------------------------------------------------------------------------------------------------------------------------------------------------------------------------------------------------------------------------------------------------------------------------------------------------------------------------------------------------------------------------------------------------------------------------------------------------------------------------------------------------------------------------------------------------------------------------------------------------------------------------------------------------------------------------------------------------------------------------------------------------------------------------------------------------------------------------------------------------------------------------------------------------------------------------------------------------------------------------------------------------------------------------------------------------------------------------------------------------------------------------------------------------------------------------------------------------------------------------------------------------------------------------------------------------------------------------------------------------------------------------------------------------------------------------------------------------------------------------------------------------------------------------------------------------------------------------------------------------------------------------------------------------------------------------|--|
|   | TOOL REQUIRED:<br>POWER DRILL, SASH<br>SCREWS | -    | SLIDE THE FI<br>3 ASSEMBLY I                |   | OVER THE SLO | opped Sill Co                 | VER AND OVER THE S                                                                                                                                                                                                                                                                                                                                                                                                                                                                                                                                                                                                                                                                                                                                                                                                                                                                                                                                                                                                                                                                                                                                                                                                                                                                                                                                                                                                                                                                                                                                                                                                                                                                                                                                                                                                                                                                                                                                                                                                                                                                                             |  |
|   |                                               | -    |                                             |   |              | MB ASSEMBLY U<br>JAMB ASSEMBL | USING #6 x 3/4" FH S<br>_Y                                                                                                                                                                                                                                                                                                                                                                                                                                                                                                                                                                                                                                                                                                                                                                                                                                                                                                                                                                                                                                                                                                                                                                                                                                                                                                                                                                                                                                                                                                                                                                                                                                                                                                                                                                                                                                                                                                                                                                                                                                                                                     |  |
| В |                                               | 13.) | ANCHOR THE                                  |   | OUGH THE W   | /S ADAPTER US                 | SING SCREW PROVID                                                                                                                                                                                                                                                                                                                                                                                                                                                                                                                                                                                                                                                                                                                                                                                                                                                                                                                                                                                                                                                                                                                                                                                                                                                                                                                                                                                                                                                                                                                                                                                                                                                                                                                                                                                                                                                                                                                                                                                                                                                                                              |  |
|   |                                               | -REP | -REPEAT STEP 11-13 FOR THE OTHER FIXED SASH |   |              |                               |                                                                                                                                                                                                                                                                                                                                                                                                                                                                                                                                                                                                                                                                                                                                                                                                                                                                                                                                                                                                                                                                                                                                                                                                                                                                                                                                                                                                                                                                                                                                                                                                                                                                                                                                                                                                                                                                                                                                                                                                                                                                                                                |  |
| A |                                               |      |                                             |   |              |                               | Image: constrained of the sector of the se |  |
|   | I                                             |      |                                             |   | IN           | TERIOR                        | FIXED SASH HEA<br>(#10 x 2" Pan F                                                                                                                                                                                                                                                                                                                                                                                                                                                                                                                                                                                                                                                                                                                                                                                                                                                                                                                                                                                                                                                                                                                                                                                                                                                                                                                                                                                                                                                                                                                                                                                                                                                                                                                                                                                                                                                                                                                                                                                                                                                                              |  |

3

4

2