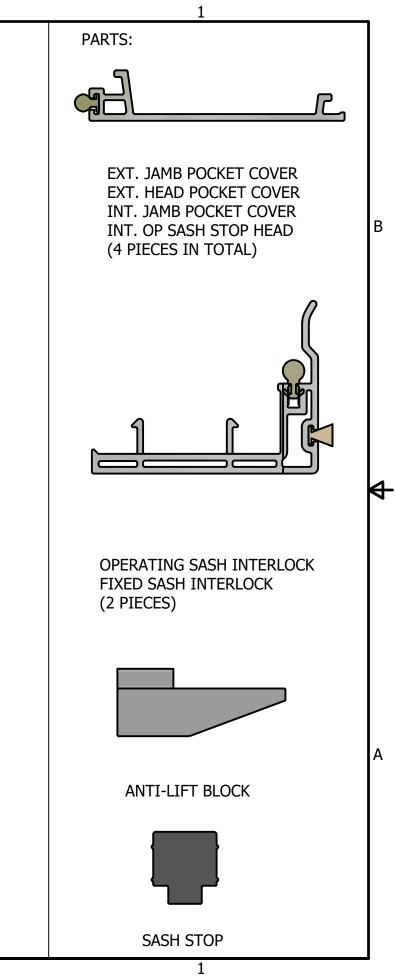

AUSE THE JAMBS TO BOW. CHECK THAT THE FRAME IS LEVEL, PLUMB, AND SQUARE; ADJUST SHIMS IF NECESSARY.

NOTE: ADDITIONAL SHIMS ARE REQUIRED AT SINGLE POINT AND MULTIPOINT KEEPER SCREW LOCATIONS.

DO NOT SHIM THE HEAD

 → 7.) INSTALL SCREWS THROUGH THE HOLES ON THE INSTALLATION CLIPS AT EACH SHIM/ CLIP LOCATION LOCATION BEING CAREFUL NOT TO BOW FRAME.
SUGGEST USING #8 X 1-1/2" SCREWS. SCREW
LENGTH IS DEPENDENT UPON FRAME STRUCTURE, SCREW LENGTH MUST BE OF SUFFICIENT LENGTH TO SECURELY ANCHOR UNIT IN OPENING. (MINIMUM OF 1" PENETRATION THROUGH THE JAMB IS REQUIRED)

8.) REMOVE KEEPER SCREWS AND REPLACE THEM WITH SUPPLIED SCREWS. SCREWS SHOULD RUN THROUGH THE INSTALLED SHIMS INTO THE ROUGH OPENING. IMPORTANT: WHEN ANCHORING UNIT THROUGH JAMB, SEAL SCREW HEADS WITH SILICONE.



2

4

В

A