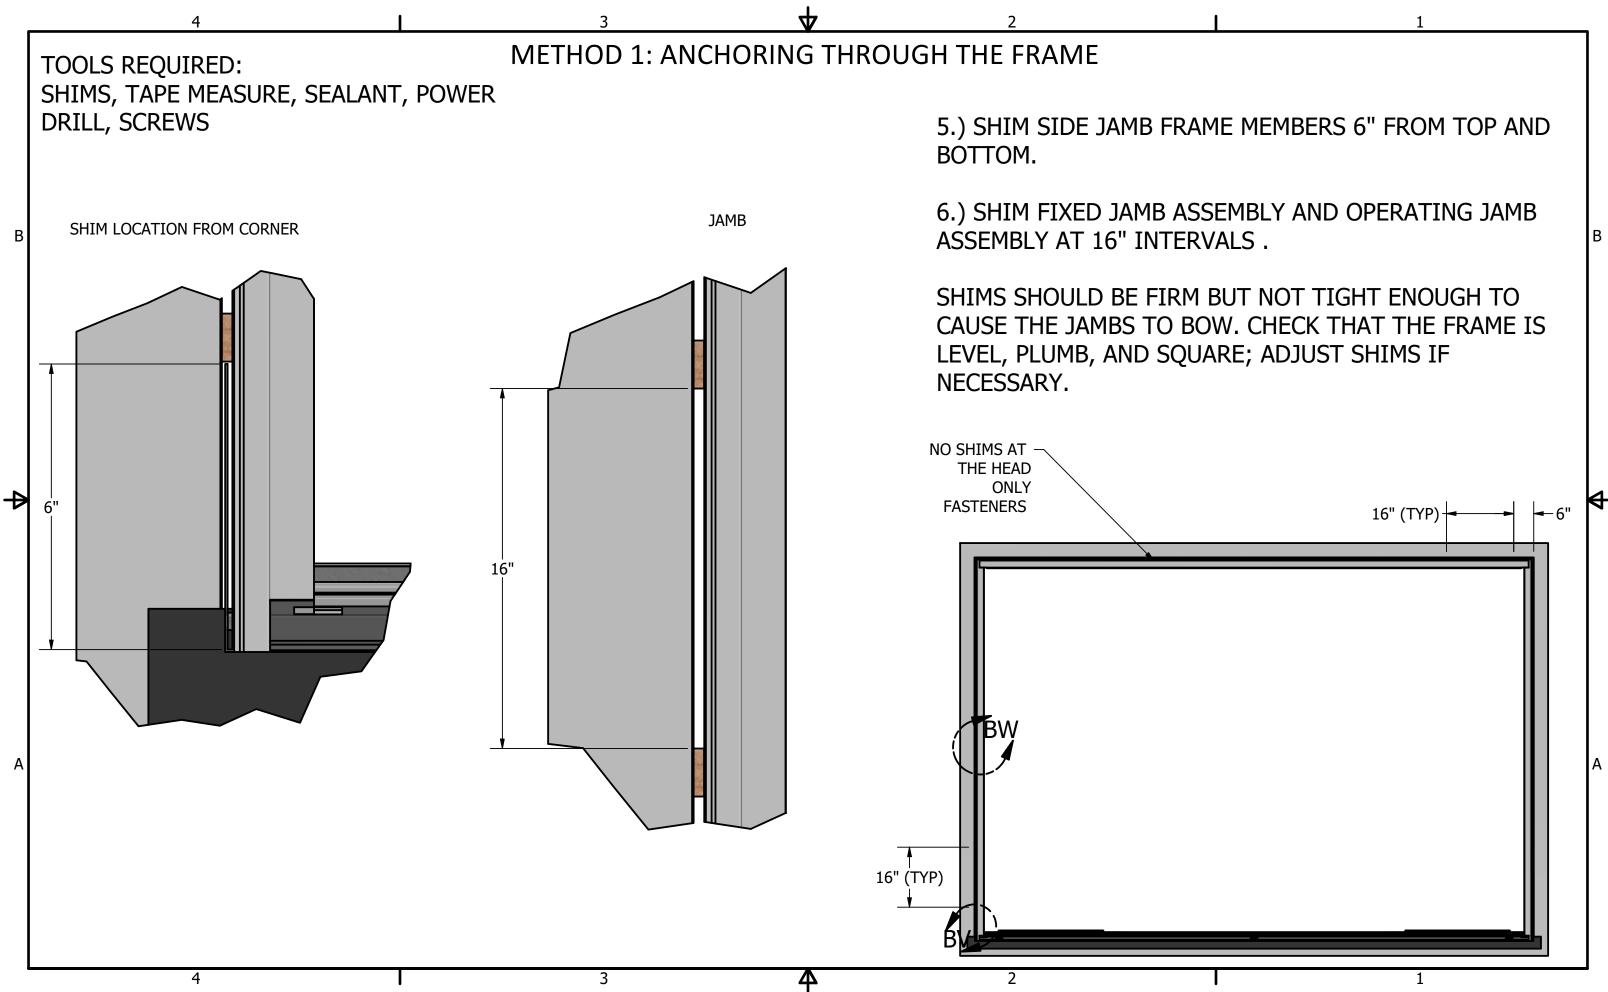

## Method 2: using the installation clips

4

Tool Required: Shims, Tape Measure, Sealant, Power Drill, Screws

6.) SHIM SIDE JAMB BEHIND EACH CLIP LOCATION; SHIMS SHOULD BE FIRM BUT NOT TIGHT ENOUGH TO CAUSE THE JAMBS TO BOW. CHECK THAT THE FRAME IS LEVEL, PLUMB, AND SQUARE; ADJUST SHIMS IF NECESSARY.

NOTE: ADDITIONAL SHIMS ARE REQUIRED AT SINGLE POINT AND MULTIPOINT KEEPER SCREW LOCATIONS.

DO NOT SHIM THE HEAD

 → 7.) INSTALL SCREWS THROUGH THE HOLES ON THE INSTALLATION CLIPS AT EACH SHIM/ CLIP LOCATION LOCATION BEING CAREFUL NOT TO BOW FRAME.
SUGGEST USING #8 X 1-1/2" SCREWS. SCREW
LENGTH IS DEPENDENT UPON FRAME STRUCTURE, SCREW LENGTH MUST BE OF SUFFICIENT LENGTH TO SECURELY ANCHOR UNIT IN OPENING. (MINIMUM OF 1" PENETRATION THROUGH THE JAMB IS REQUIRED)