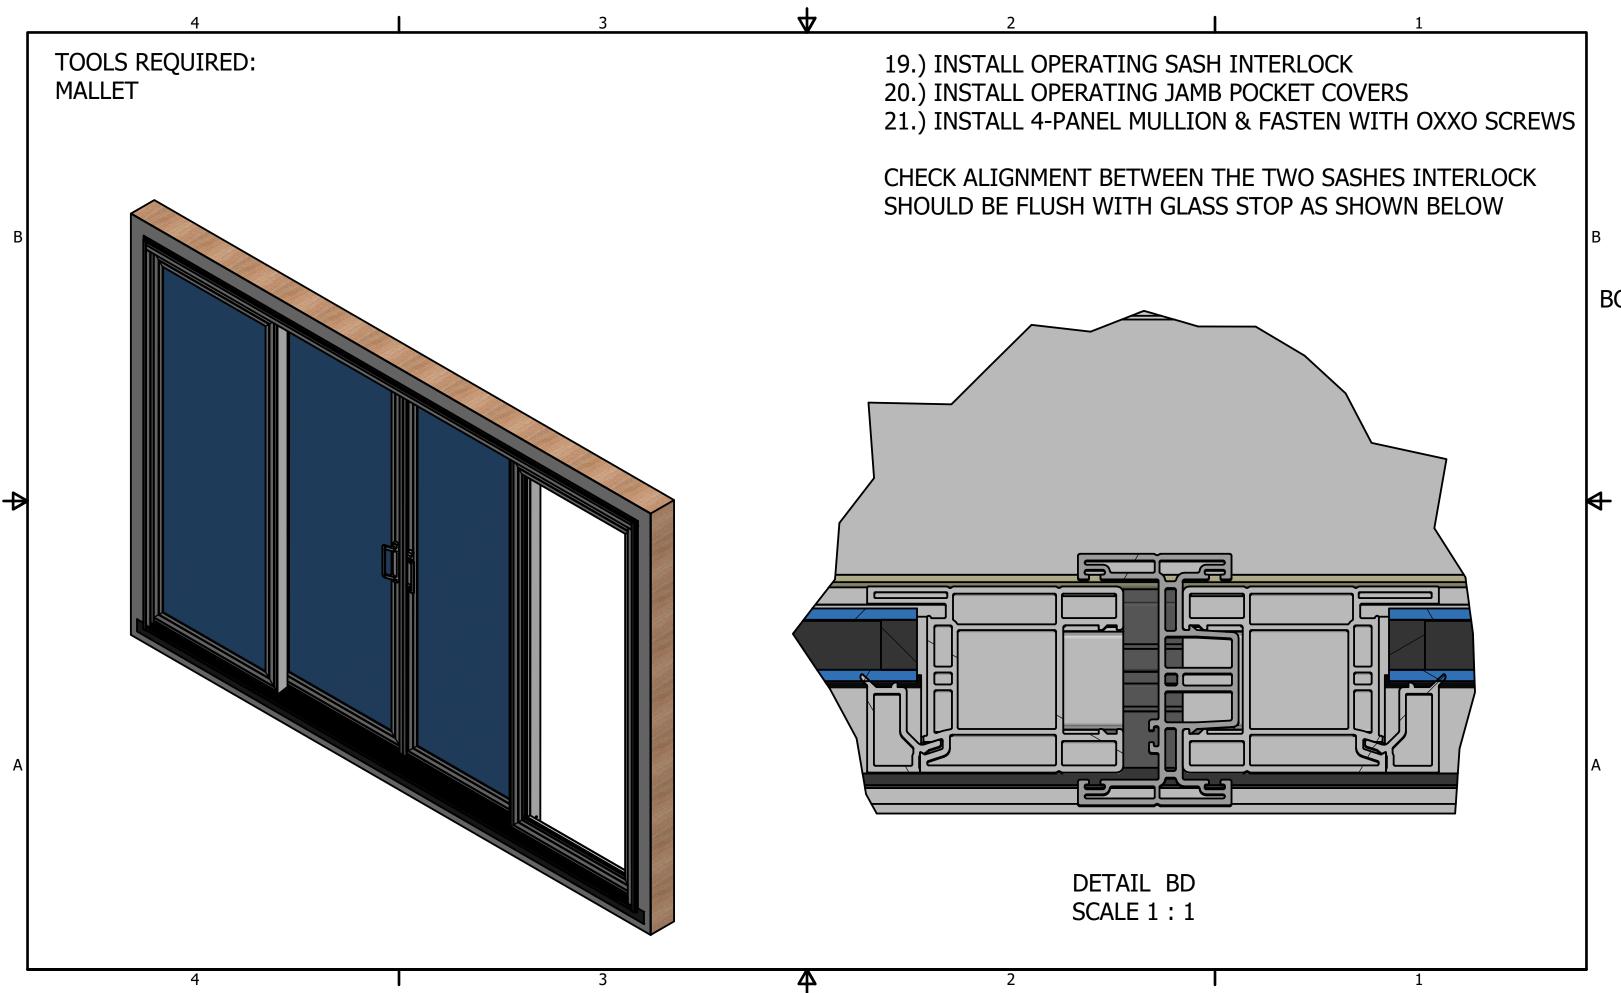

# SUPPORT BLOCK INTO THE FIXED SCREWS PROVIDED THROUGH В DED 4 ΙГ Α EXTERIOR EAD SCREW-1 Head Zinc)

╶