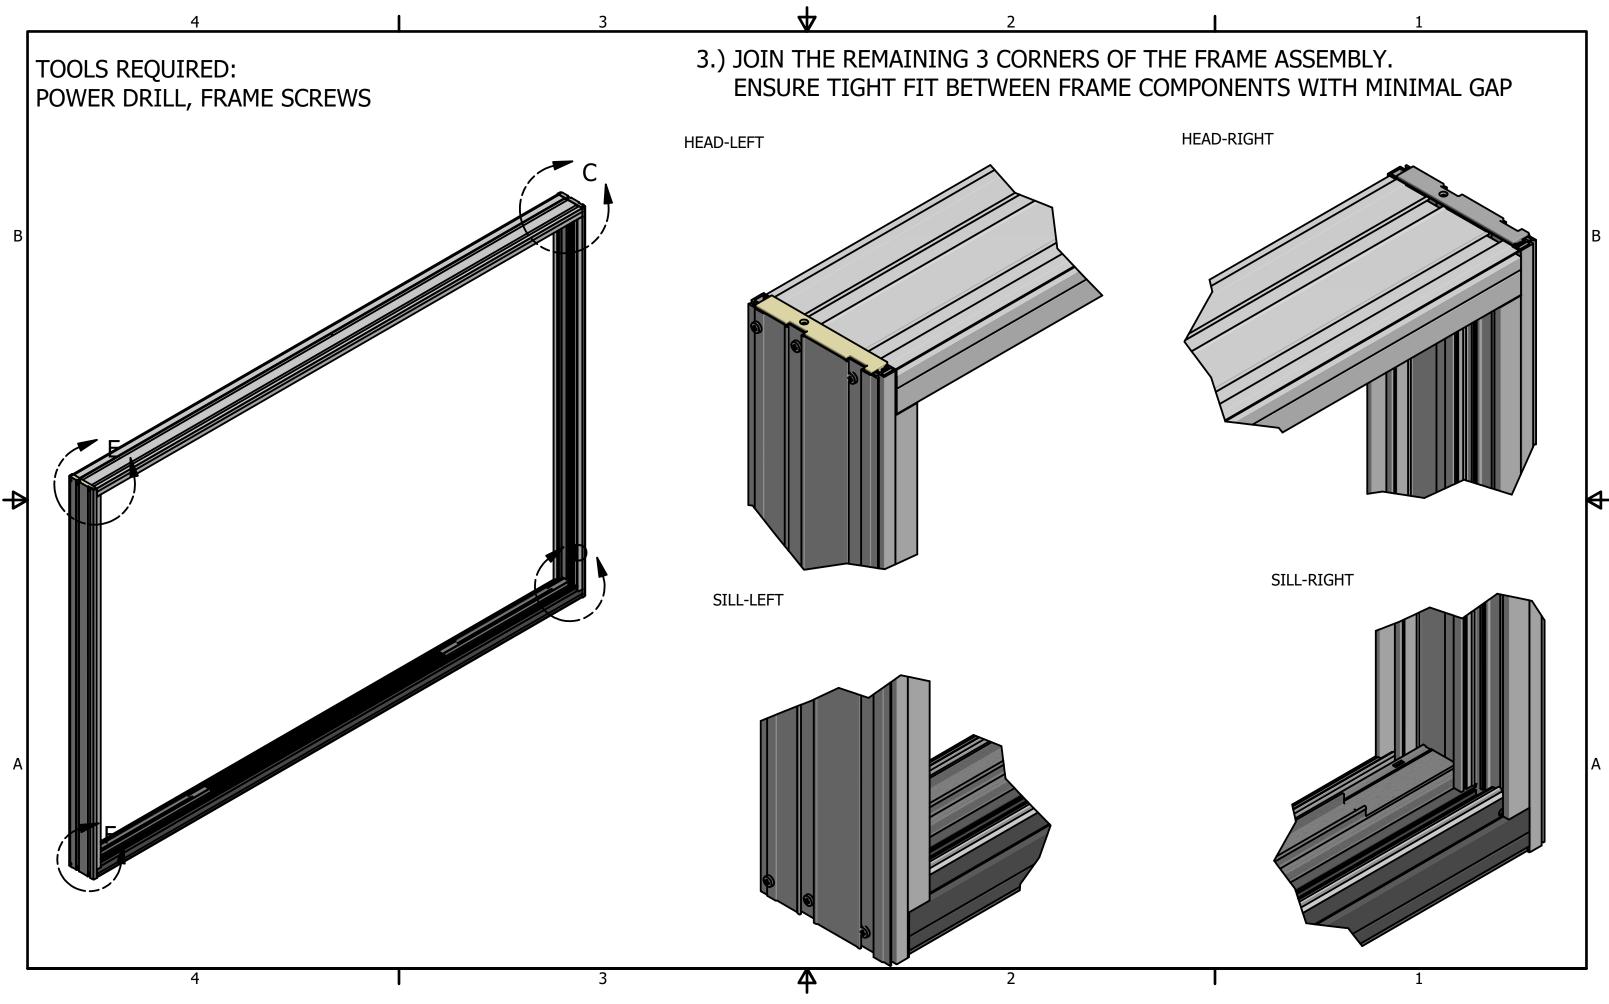

厶

4

В

₽

Α

FIXED SASH INTERLOCK QTY:1 (2P), 2:(4P)



В

k-





EXTERIOR POCKET COVER QTY:1 (2P), 0:(4P)

FIXED SASH

JAMB SCREW #6 x 3/4" FH W.S. D/T White (QTY: 3 (2P), 6(4P)

FRAME SCREW Screw #8 x 2-1/2" Round Socket Washer QTY:12 (2P,4P)

1

**KEEPER SCREWS & OXXO** Screw #10 x 1-1/2 Pan Head Zinc QTY:4 (4P)

2

FIXED SASH HEAD SCREW (#10 x 2" Pan Head Zinc)



## 1.) APPLY QUALITY SEALANT ON BOTH SIDES OF THE OPERATING JAMB ASSEMBLY AND THE

**₽** 

В





NORTH STAR HAS TWO APPROVED METHODS TO ANCHOR THE FRAME INTO THE ROUGH OPENING

3

 $\mathbf{\Phi}$ 

4

2

2

### METHOD 1: ANCHORING THROUGH THE FRAME JAMBS AND HEAD; OR METHOD 2: ANCHORING USING INSTALLATION CLIPS AT THE JAMB AND HEAD

IMPORTANT NOTES:

4

В

₽

4

NORTH STAR WINDOW AND PATIO DOOR PRODUCT MUST BE SECURED THROUGH THE FRAME OF THE UNIT YOU ORDERED OR USING THE EXTERIOR MOUNTED STEEL CLIPS.

INSTALLATION THROUGH THE NAIL FIN ONLY IS NOT A FULL INSTALLATION. FAILURE TO PROPERLY INSTALL CAN RESULT IN WATER DAMAGE AND SEVER MOVEMENT OF THE UNIT OVER TIME AND WILL VOID WARRANTY.

3

DO NOT ANCHOR DOOR THROUGH THE JAMB EXTENSION













₽-

В

|   | 4                                             |      |                                             | 3 | <b>4</b>     |