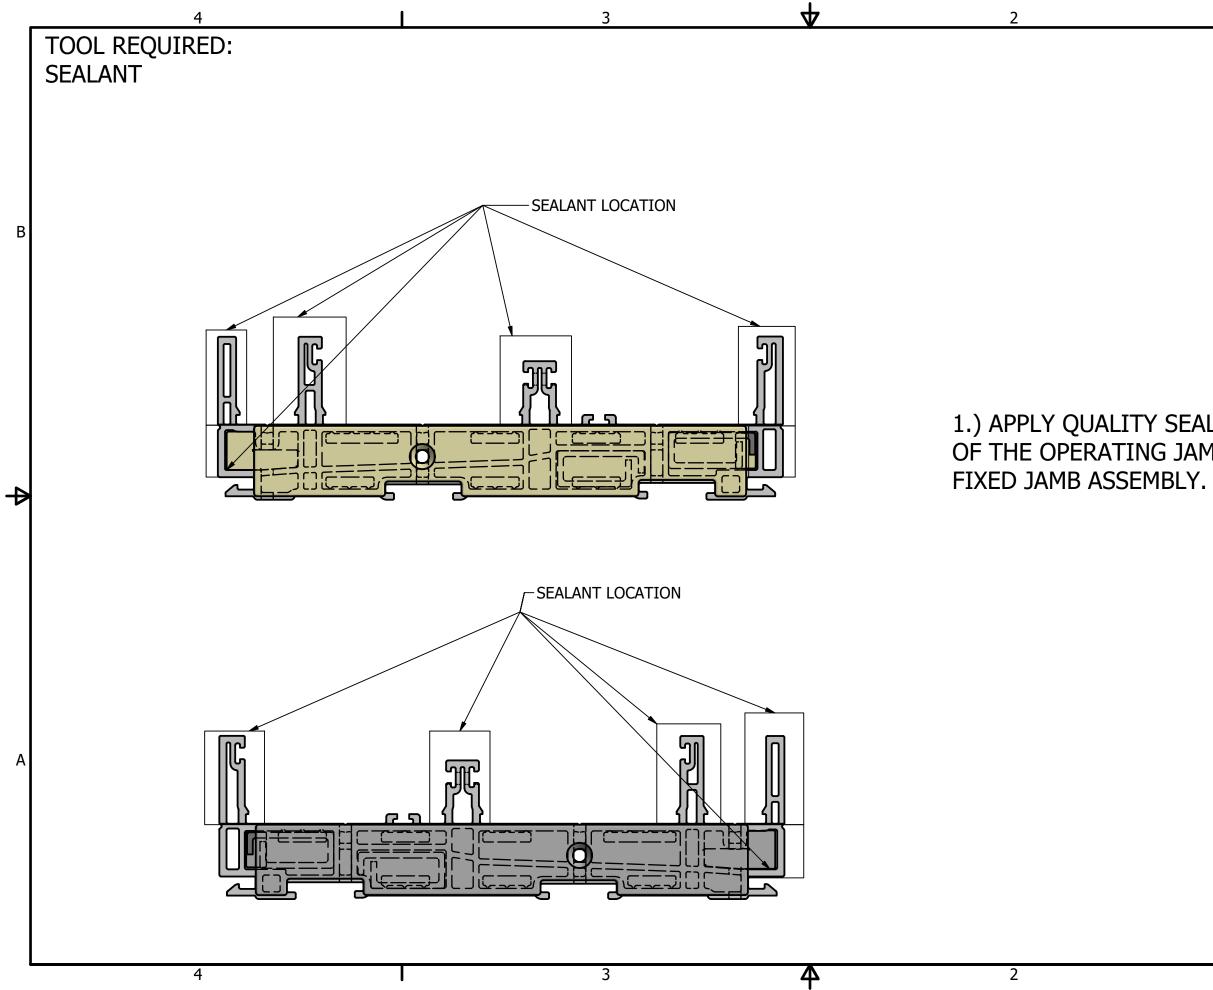

## 1.) APPLY QUALITY SEALANT ON BOTH SIDES OF THE OPERATING JAMB ASSEMBLY AND THE

**₽** 

В

NORTH STAR HAS TWO APPROVED METHODS TO ANCHOR THE FRAME INTO THE ROUGH OPENING

3

 $\mathbf{\Phi}$ 

4

2