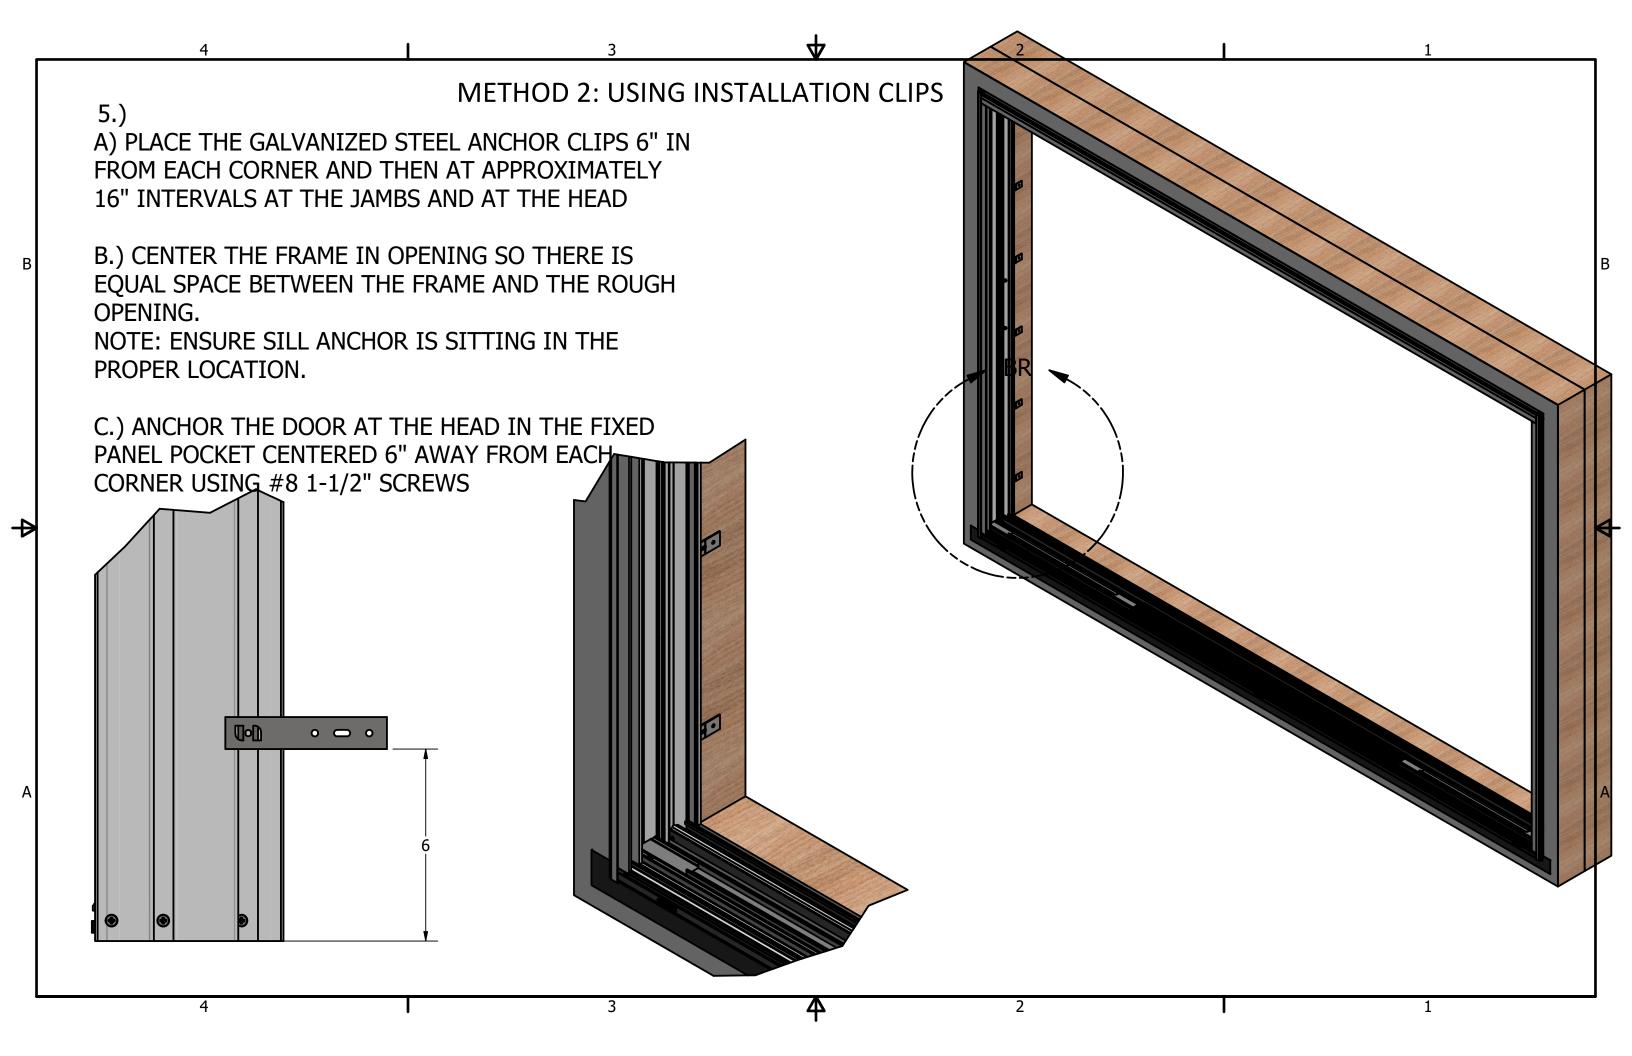

## Method 2: using the installation clips

4

Tool Required: Shims, Tape Measure, Sealant, Power Drill, Screws

6.) SHIM SIDE JAMB BEHIND EACH CLIP LOCATION; SHIMS SHOULD BE FIRM BUT NOT TIGHT ENOUGH TO CAUSE THE JAMBS TO BOW. CHECK THAT THE FRAME IS LEVEL, PLUMB, AND SQUARE; ADJUST SHIMS IF NECESSARY.

NOTE: ADDITIONAL SHIMS ARE REQUIRED AT SINGLE POINT AND MULTIPOINT KEEPER SCREW LOCATIONS.

DO NOT SHIM THE HEAD

 → 7.) INSTALL SCREWS THROUGH THE HOLES ON THE INSTALLATION CLIPS AT EACH SHIM/ CLIP LOCATION LOCATION BEING CAREFUL NOT TO BOW FRAME.
SUGGEST USING #8 X 1-1/2" SCREWS. SCREW
LENGTH IS DEPENDENT UPON FRAME STRUCTURE, SCREW LENGTH MUST BE OF SUFFICIENT LENGTH TO SECURELY ANCHOR UNIT IN OPENING. (MINIMUM OF 1" PENETRATION THROUGH THE JAMB IS REQUIRED)

8.) REMOVE KEEPER SCREWS AND REPLACE THEM WITH SUPPLIED SCREWS. SCREWS SHOULD RUN THROUGH THE INSTALLED SHIMS INTO THE ROUGH OPENING. IMPORTANT: WHEN ANCHORING UNIT THROUGH JAMB, SEAL SCREW HEADS WITH SILICONE.