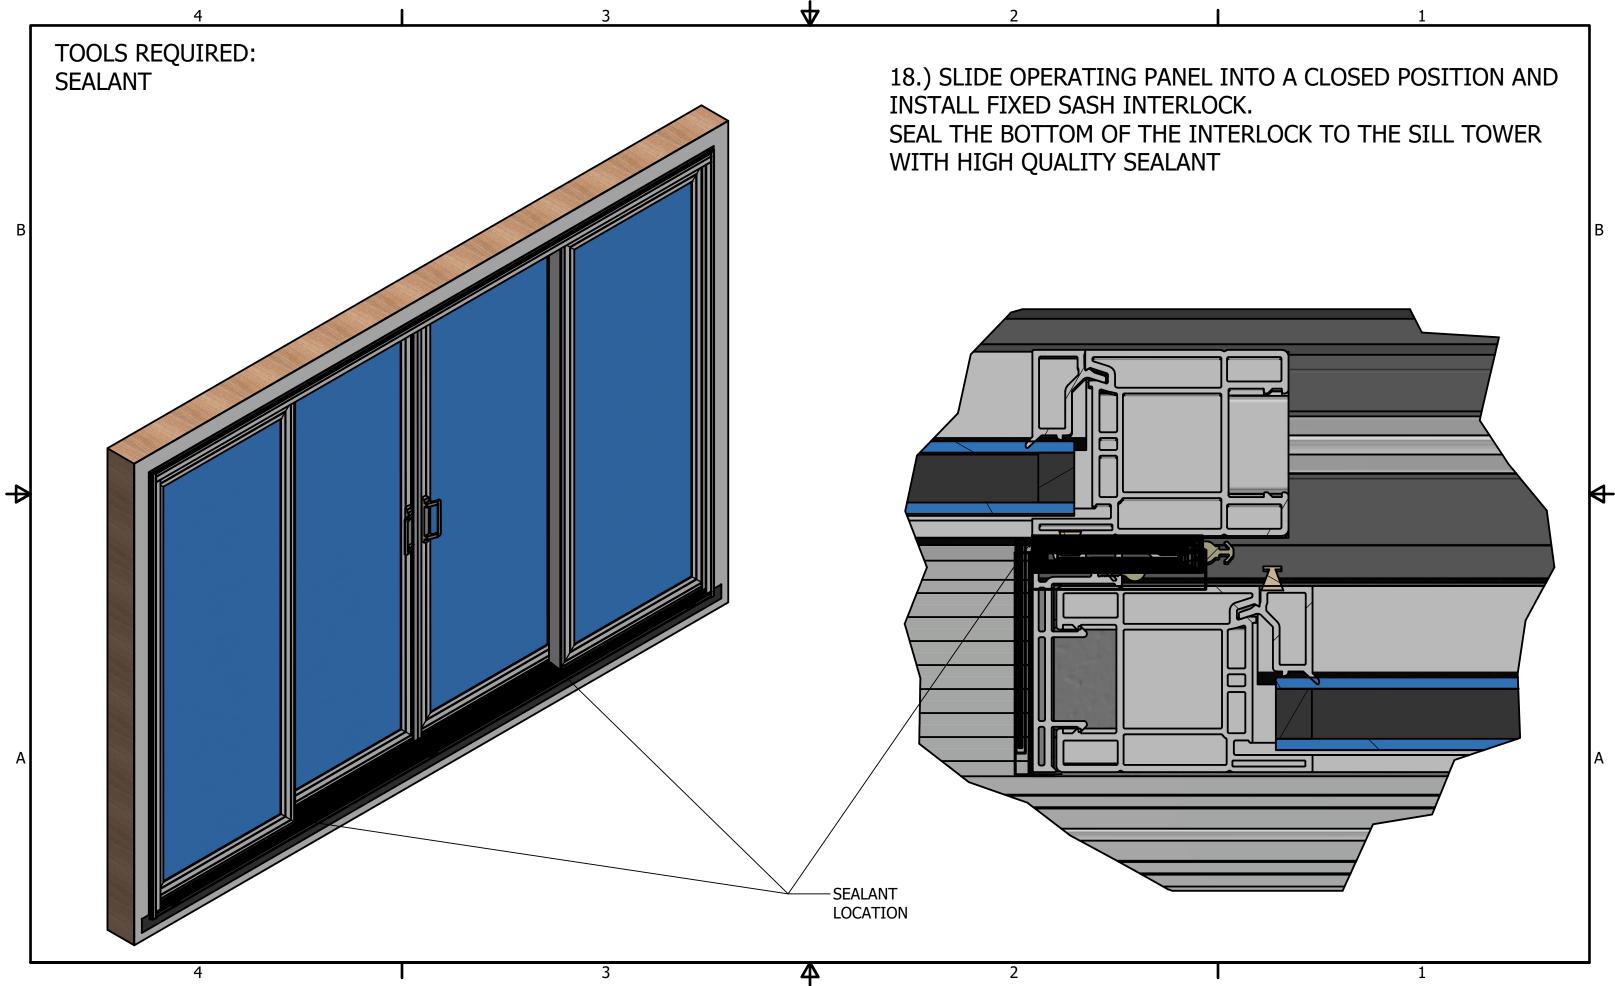

₽-

В

|   | 4                                             |      |                                             | 3 | <b>4</b>     |                               | 2                                                                                                                                                                                                                                                                                                                                                                                                                                                                                                                                                                                                                                                                                                                                                                                                                                                                                                                                                                                                                                                                                                                                                                                                                                                                                                                                                                                                                                                                                                                                                                                                                                                                                                                                                                                                                                                                                                                                                                                                                                                                                                              |  |
|---|-----------------------------------------------|------|---------------------------------------------|---|--------------|-------------------------------|----------------------------------------------------------------------------------------------------------------------------------------------------------------------------------------------------------------------------------------------------------------------------------------------------------------------------------------------------------------------------------------------------------------------------------------------------------------------------------------------------------------------------------------------------------------------------------------------------------------------------------------------------------------------------------------------------------------------------------------------------------------------------------------------------------------------------------------------------------------------------------------------------------------------------------------------------------------------------------------------------------------------------------------------------------------------------------------------------------------------------------------------------------------------------------------------------------------------------------------------------------------------------------------------------------------------------------------------------------------------------------------------------------------------------------------------------------------------------------------------------------------------------------------------------------------------------------------------------------------------------------------------------------------------------------------------------------------------------------------------------------------------------------------------------------------------------------------------------------------------------------------------------------------------------------------------------------------------------------------------------------------------------------------------------------------------------------------------------------------|--|
|   | TOOL REQUIRED:<br>POWER DRILL, SASH<br>SCREWS | -    | SLIDE THE FI<br>3 ASSEMBLY I                |   | OVER THE SLO | opped Sill Co                 | VER AND OVER THE S                                                                                                                                                                                                                                                                                                                                                                                                                                                                                                                                                                                                                                                                                                                                                                                                                                                                                                                                                                                                                                                                                                                                                                                                                                                                                                                                                                                                                                                                                                                                                                                                                                                                                                                                                                                                                                                                                                                                                                                                                                                                                             |  |
|   |                                               | -    |                                             |   |              | MB ASSEMBLY U<br>JAMB ASSEMBL | USING #6 x 3/4" FH S<br>_Y                                                                                                                                                                                                                                                                                                                                                                                                                                                                                                                                                                                                                                                                                                                                                                                                                                                                                                                                                                                                                                                                                                                                                                                                                                                                                                                                                                                                                                                                                                                                                                                                                                                                                                                                                                                                                                                                                                                                                                                                                                                                                     |  |
| В |                                               | 13.) | ANCHOR THE                                  |   | OUGH THE W   | /S ADAPTER US                 | SING SCREW PROVID                                                                                                                                                                                                                                                                                                                                                                                                                                                                                                                                                                                                                                                                                                                                                                                                                                                                                                                                                                                                                                                                                                                                                                                                                                                                                                                                                                                                                                                                                                                                                                                                                                                                                                                                                                                                                                                                                                                                                                                                                                                                                              |  |
|   |                                               | -REP | -REPEAT STEP 11-13 FOR THE OTHER FIXED SASH |   |              |                               |                                                                                                                                                                                                                                                                                                                                                                                                                                                                                                                                                                                                                                                                                                                                                                                                                                                                                                                                                                                                                                                                                                                                                                                                                                                                                                                                                                                                                                                                                                                                                                                                                                                                                                                                                                                                                                                                                                                                                                                                                                                                                                                |  |
| A |                                               |      |                                             |   |              |                               | Image: constrained of the sector of the se |  |
|   | I                                             |      |                                             |   | IN           | TERIOR                        | FIXED SASH HEA<br>(#10 x 2" Pan F                                                                                                                                                                                                                                                                                                                                                                                                                                                                                                                                                                                                                                                                                                                                                                                                                                                                                                                                                                                                                                                                                                                                                                                                                                                                                                                                                                                                                                                                                                                                                                                                                                                                                                                                                                                                                                                                                                                                                                                                                                                                              |  |

3

4

2