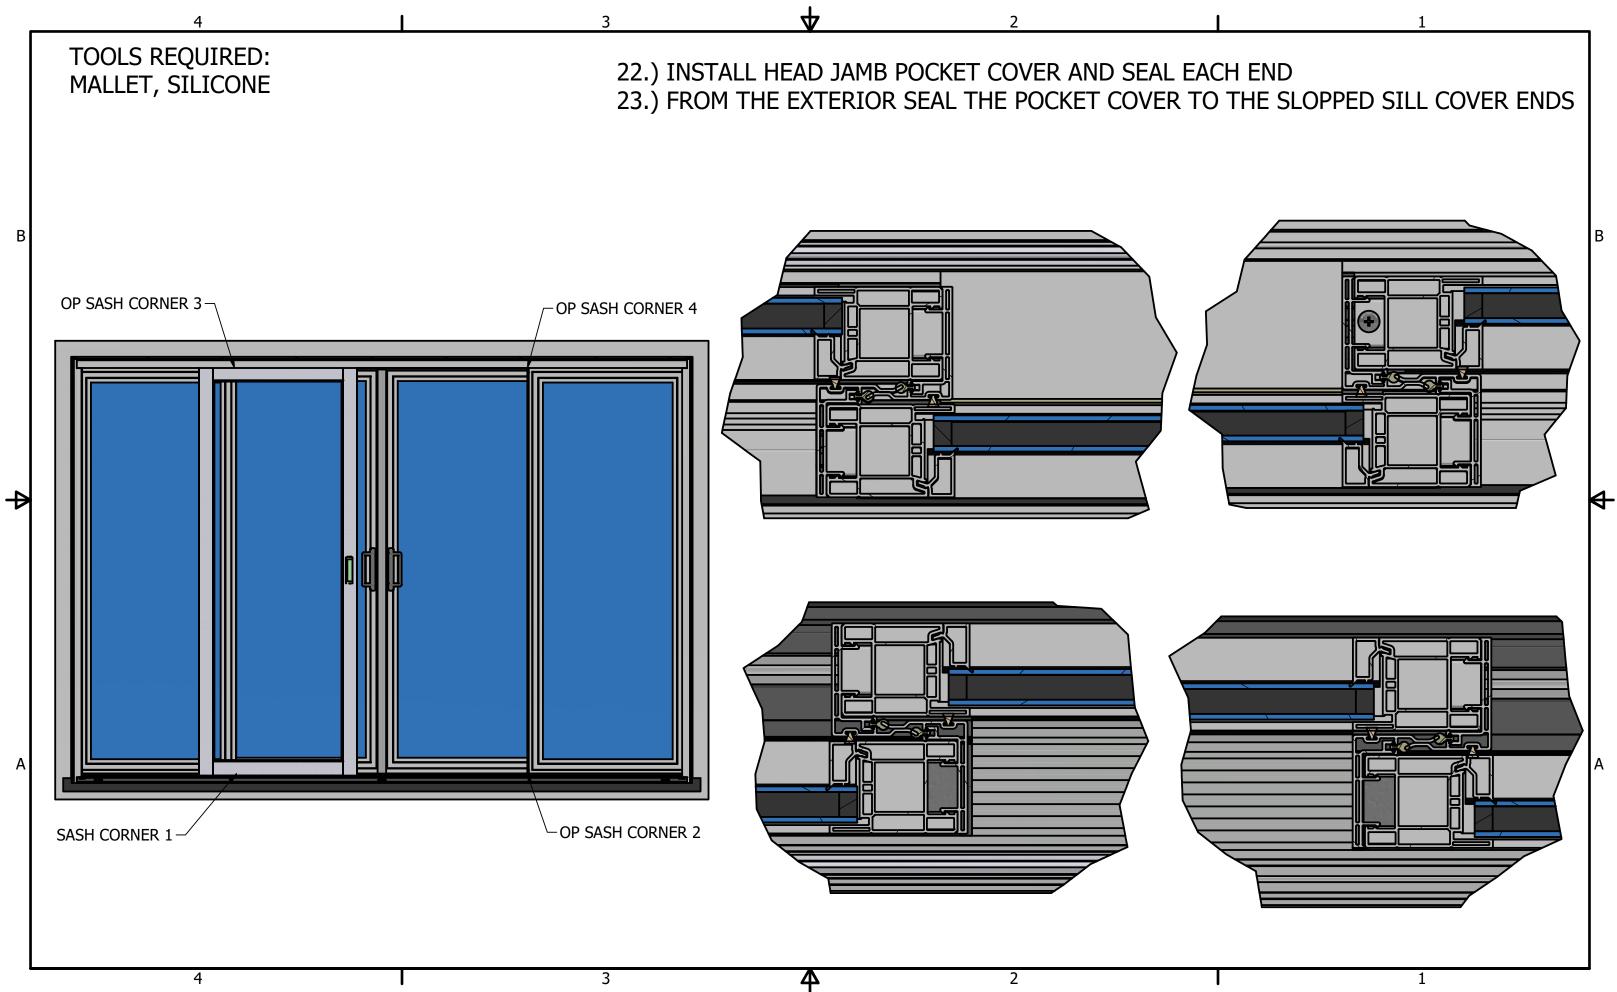

## TOOLS REQUIRED: BACKER ROD, SPRAY FOAM INSULATION UTILITY KNIFE

3

3

 $\mathbf{\Phi}$ 

4

2

24.) FROM THE EXTERIOR INSTALL BACKER RODS AROUND THE DOOR JAMBS AND HEAD. USE THE APPROPRIATE SIZE **ENSURING AT** LEAST 25% BACKER ROD COMPRESSION.

2

25.) INSULATE BETWEEN THE DOOR FRAME AND THE ROUGH OPENING, ENSURING ALL VOIDS ARE FILLED. CAUTION MUST BE EXERCISED NOT TO OVER PACK THE INSULATION CAUSING UNIT FRAME TO DISTORT.

26.) SEAL AND TRIM DOOR INSIDE AND OUT TO SUIT APPLICATION.