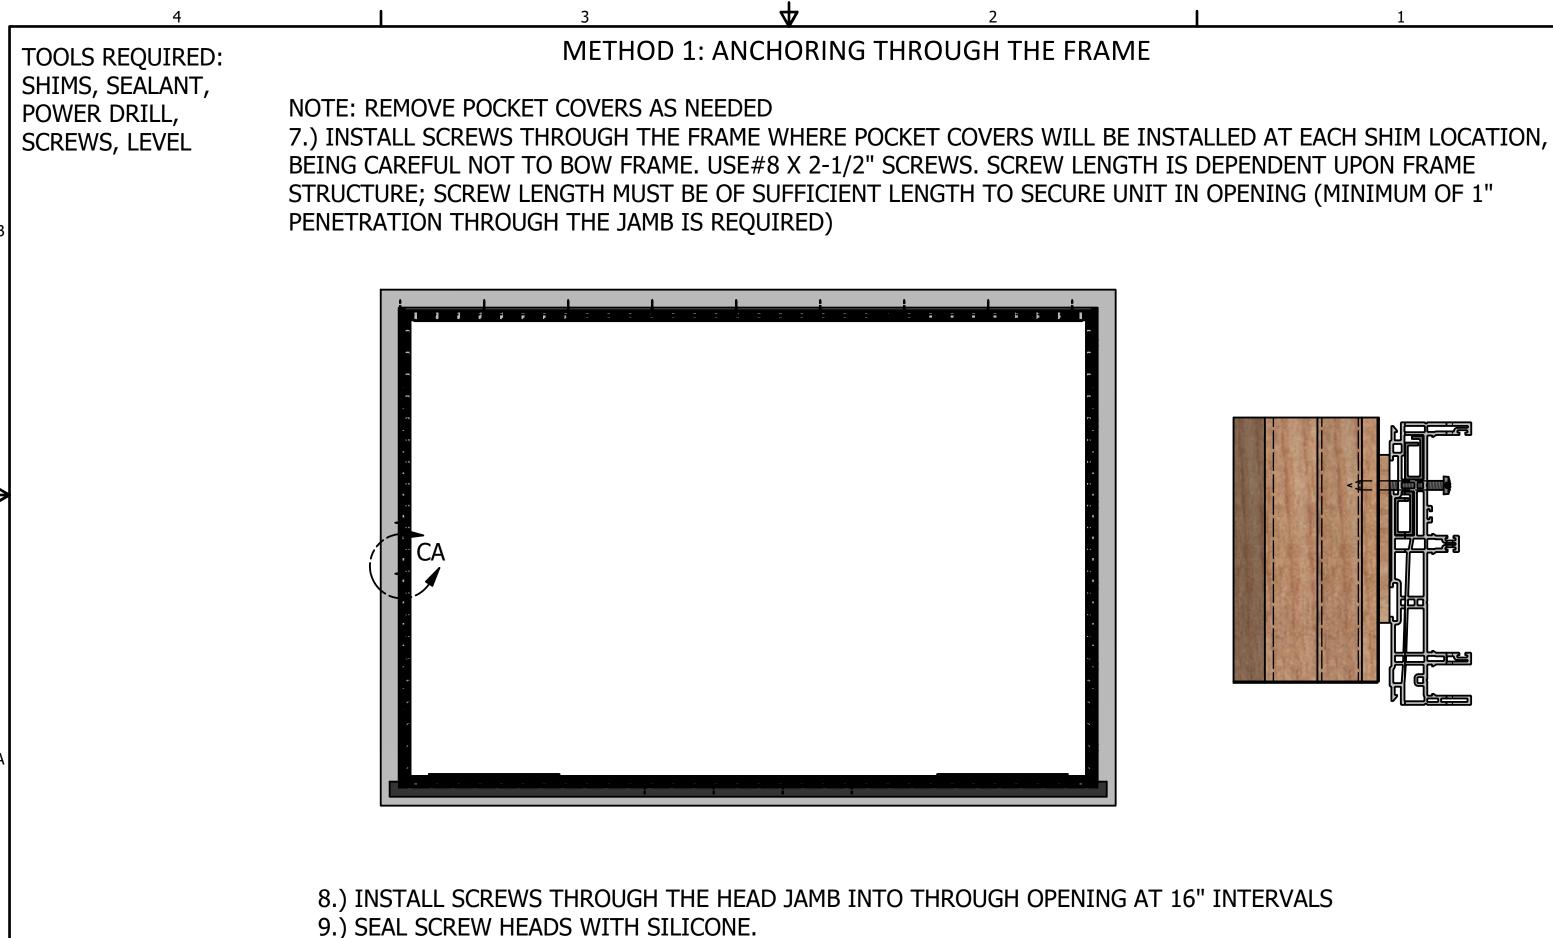

8.) REMOVE KEEPER SCREWS AND REPLACE THEM WITH SUPPLIED SCREWS. SCREWS SHOULD RUN THROUGH THE INSTALLED SHIMS INTO THE ROUGH OPENING. IMPORTANT: WHEN ANCHORING UNIT THROUGH JAMB, SEAL SCREW HEADS WITH SILICONE.