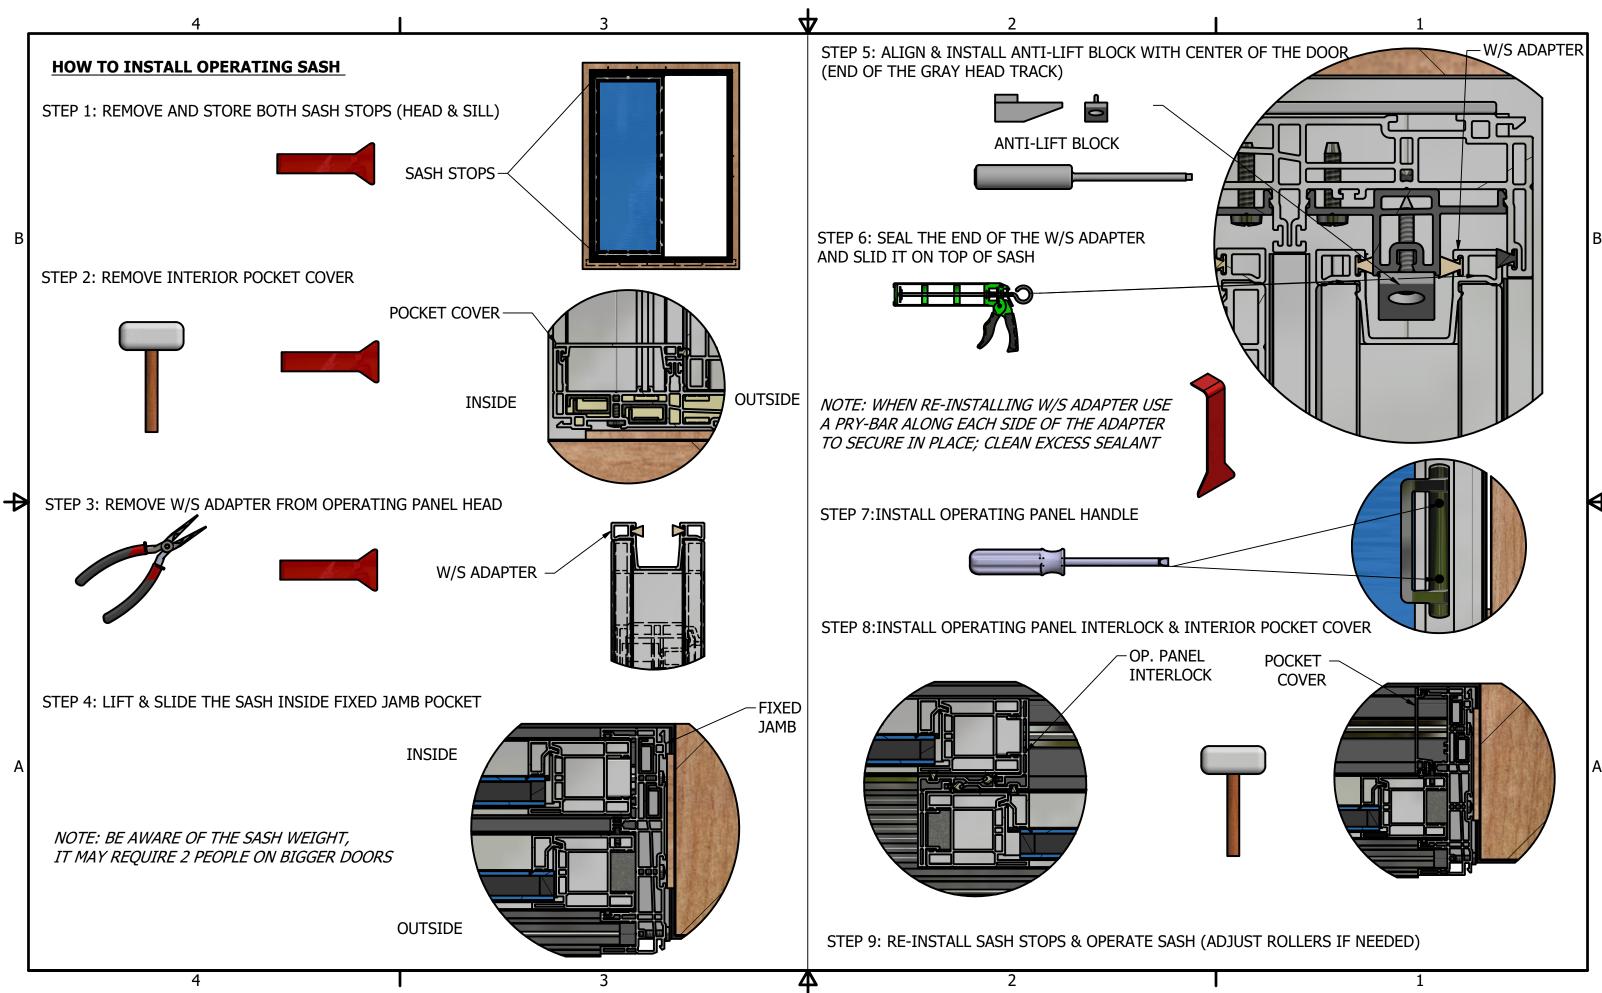

厶

4

В

₽

Α

FIXED SASH INTERLOCK QTY:1 (2P), 2:(4P)

В

k-

EXTERIOR POCKET COVER QTY:1 (2P), 0:(4P)

FIXED SASH

JAMB SCREW #6 x 3/4" FH W.S. D/T White (QTY: 3 (2P), 6(4P)

FRAME SCREW Screw #8 x 2-1/2" Round Socket Washer QTY:12 (2P,4P)

1

**KEEPER SCREWS & OXXO** Screw #10 x 1-1/2 Pan Head Zinc QTY:4 (4P)

2

FIXED SASH HEAD SCREW (#10 x 2" Pan Head Zinc)

## 1.) APPLY QUALITY SEALANT ON BOTH SIDES OF THE OPERATING JAMB ASSEMBLY AND THE

**₽** 

В

NORTH STAR HAS TWO APPROVED METHODS TO ANCHOR THE FRAME INTO THE ROUGH OPENING

3

 $\mathbf{\Phi}$ 

4

2

2

### METHOD 1: ANCHORING THROUGH THE FRAME JAMBS AND HEAD; OR METHOD 2: ANCHORING USING INSTALLATION CLIPS AT THE JAMB AND HEAD

IMPORTANT NOTES:

4

В

₽

4

NORTH STAR WINDOW AND PATIO DOOR PRODUCT MUST BE SECURED THROUGH THE FRAME OF THE UNIT YOU ORDERED OR USING THE EXTERIOR MOUNTED STEEL CLIPS.

INSTALLATION THROUGH THE NAIL FIN ONLY IS NOT A FULL INSTALLATION. FAILURE TO PROPERLY INSTALL CAN RESULT IN WATER DAMAGE AND SEVER MOVEMENT OF THE UNIT OVER TIME AND WILL VOID WARRANTY.

3

DO NOT ANCHOR DOOR THROUGH THE JAMB EXTENSION

₽-

В

|   | 4                                             |      |                                             | 3 | <b>4</b>     |                               | 2                                                                                                                                                                                                                                                                                                                                                                                                                                                                                                                                                                                                                                                                                                                                                                                                                                                                                                                                                                                                                                                                                                                                                                                                                                                                                                                                                                                                                                                                                                                                                                                                                                                                                                                                                                                                                                                                                                                                                                                                                                                                                                              |  |
|---|-----------------------------------------------|------|---------------------------------------------|---|--------------|-------------------------------|----------------------------------------------------------------------------------------------------------------------------------------------------------------------------------------------------------------------------------------------------------------------------------------------------------------------------------------------------------------------------------------------------------------------------------------------------------------------------------------------------------------------------------------------------------------------------------------------------------------------------------------------------------------------------------------------------------------------------------------------------------------------------------------------------------------------------------------------------------------------------------------------------------------------------------------------------------------------------------------------------------------------------------------------------------------------------------------------------------------------------------------------------------------------------------------------------------------------------------------------------------------------------------------------------------------------------------------------------------------------------------------------------------------------------------------------------------------------------------------------------------------------------------------------------------------------------------------------------------------------------------------------------------------------------------------------------------------------------------------------------------------------------------------------------------------------------------------------------------------------------------------------------------------------------------------------------------------------------------------------------------------------------------------------------------------------------------------------------------------|--|
|   | TOOL REQUIRED:<br>POWER DRILL, SASH<br>SCREWS | -    | SLIDE THE FI<br>3 ASSEMBLY I                |   | OVER THE SLO | opped Sill Co                 | VER AND OVER THE S                                                                                                                                                                                                                                                                                                                                                                                                                                                                                                                                                                                                                                                                                                                                                                                                                                                                                                                                                                                                                                                                                                                                                                                                                                                                                                                                                                                                                                                                                                                                                                                                                                                                                                                                                                                                                                                                                                                                                                                                                                                                                             |  |
|   |                                               | -    |                                             |   |              | MB ASSEMBLY U<br>JAMB ASSEMBL | USING #6 x 3/4" FH S<br>_Y                                                                                                                                                                                                                                                                                                                                                                                                                                                                                                                                                                                                                                                                                                                                                                                                                                                                                                                                                                                                                                                                                                                                                                                                                                                                                                                                                                                                                                                                                                                                                                                                                                                                                                                                                                                                                                                                                                                                                                                                                                                                                     |  |
| В |                                               | 13.) | ANCHOR THE                                  |   | OUGH THE W   | /S ADAPTER US                 | SING SCREW PROVID                                                                                                                                                                                                                                                                                                                                                                                                                                                                                                                                                                                                                                                                                                                                                                                                                                                                                                                                                                                                                                                                                                                                                                                                                                                                                                                                                                                                                                                                                                                                                                                                                                                                                                                                                                                                                                                                                                                                                                                                                                                                                              |  |
|   |                                               | -REP | -REPEAT STEP 11-13 FOR THE OTHER FIXED SASH |   |              |                               |                                                                                                                                                                                                                                                                                                                                                                                                                                                                                                                                                                                                                                                                                                                                                                                                                                                                                                                                                                                                                                                                                                                                                                                                                                                                                                                                                                                                                                                                                                                                                                                                                                                                                                                                                                                                                                                                                                                                                                                                                                                                                                                |  |
| A |                                               |      |                                             |   |              |                               | Image: constrained of the sector of the se |  |
|   | I                                             |      |                                             |   | IN           | TERIOR                        | FIXED SASH HEA<br>(#10 x 2" Pan F                                                                                                                                                                                                                                                                                                                                                                                                                                                                                                                                                                                                                                                                                                                                                                                                                                                                                                                                                                                                                                                                                                                                                                                                                                                                                                                                                                                                                                                                                                                                                                                                                                                                                                                                                                                                                                                                                                                                                                                                                                                                              |  |

3

4

2

# SUPPORT BLOCK INTO THE FIXED SCREWS PROVIDED THROUGH В DED 4 ΙГ Α EXTERIOR EAD SCREW-1 Head Zinc)

╶