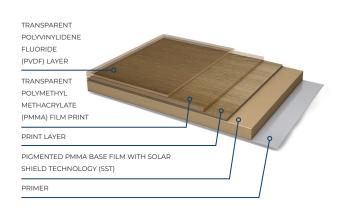

# Features and Benefits

- Multi-layered film is applied to vinyl using polyurethane reactive hot melt to create permanent bond between wrap and vinyl
- · Extremely resistant to scratches and abrasions
- · Unaffected by environmental pollutants
- · Performs well in sea-side applications
- Dirt and grime are easily cleaned away using normal mild household cleaners