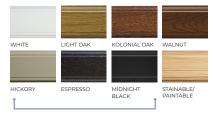

# **Interior Colours**

Available on interior with matching exterio

## SIMULATED DIVIDED LITES (SDL)

Exterior grilles are available in colours to match our exterior colour options, while interior grilles come in white, hickory, espresso, kolonial oak, light oak, walnut, midnight black or stainable/paintable overlays.