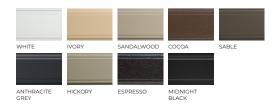

# FU510N COLOUR WRAP

# Features and Benefits

- Multi-layered film is applied to vinyl using polyurethane reactive hot melt to create permanent bond between wrap and vinyl
- · Extremely resistant to scratches and abrasions
- · Unaffected by environmental pollutants
- · Performs well in sea-side applications
- Dirt and grime are easily cleaned away using normal mild household cleaners





# **Exterior Colours**



# **Interior Colours**



Available on interior with matching exterio

# **Grilles**



# **BETWEEN THE GLASS**

BTG Grilles are available in white, pewter, brass and in colours to match the interior and exterior finishes of our windows and doors.



## SIMULATED DIVIDED LITES (SDL)

Exterior grilles are available in colours to match our exterior colour options, while interior grilles come in white, hickory, espresso, kolonial oak, light oak, walnut, midnight black or stainable/paintable overlays.

### WARRANTY

20-year warranty on all interior and exterior Fusion Colour Wrap™ products

### **BRICKMOULDS**

Available on all brickmould size and style options.