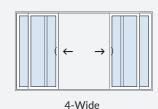

on process that prevents our colours from chipping or peeling like paint can over time.

### Features and Benefits

- Multi-layered film is applied to vinyl using polyurethane reactive hot melt to create permanent bond between wrap and vinyl
- Extremely resistant to scratches and abrasions
- Unaffected by environmental pollutants
- Performs well in sea-side applications
- Dirt and grime are easily cleaned away using normal mild household cleaners







#### **EXTERIOR COLOURS**



#### **INTERIOR FINISHES**



Available on interior with matching exterior.



# Add colour to any of our Series 1000 windows and entry sliding patio doors

#### **WINDOWS**







SINGLE HUNG



DOUBLE HUNG



SLIDER



**AWNING** 



BOW



BAY



CUSTOM SHAPE



**PICTURE** 

#### **PATIO DOORS**







→←⟨



### Grilles



#### **BETWEEN THE GLASS**

BTG Grilles are available in white, pewter, brass and in colours to match the interior and exterior finishes of our windows and doors.



#### SIMULATED DIVIDED LITES (SDL)

Exterior grilles are available in colours to match our exterior colour options, while interior grilles come in white, hickory, espresso, kolonial oak, light oak, walnut, midnight black or stainable/ paintable overlays.

## Brickmoulds

Available on all brickmould size and style options

# Warranty

20-year warranty on all interior and exterior Fusion Colour Wrap™ products