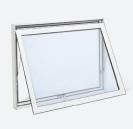

#### **WINDOWS**

SINGLE HUNG

DOUBLE HUNG

SLIDER

**AWNING** 

BOW

BAY

CUSTOM SHAPE