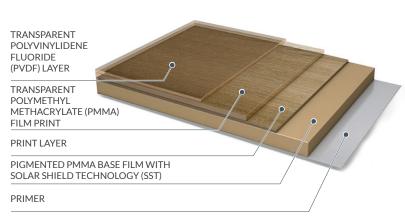

### Features and Benefits

- Multi-layered film is applied to vinyl using polyurethane reactive hot melt to create permanent bond between wrap and vinyl
- Extremely resistant to scratches and abrasions
- Unaffected by environmental pollutants
- Performs well in sea-side applications
- Dirt and grime are easily cleaned away using normal mild household cleaners