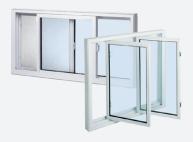

#### **WINDOWS**

SINGLE HUNG

DOUBLE HUNG

SLIDER

**AWNING** 

BOW

BAY

CUSTOM SHAPE