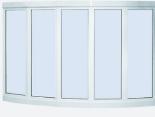

#### **WINDOWS**

SINGLE HUNG

DOUBLE HUNG

SLIDER

**AWNING** 

BOW

BAY

CUSTOM SHAPE