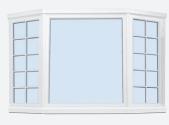

#### **WINDOWS**

SINGLE HUNG

DOUBLE HUNG

SLIDER

**AWNING** 

BOW

BAY

CUSTOM SHAPE