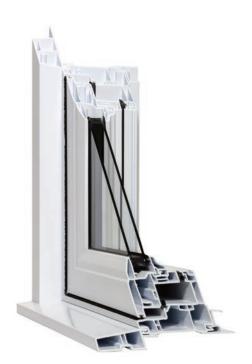

#### NS 1000 SERIES

Our most popular window, the 1000 Series, has a traditional look with a 3-1/4" deep frame that is well suited for most applications. Energy efficient and durable, this window is available with various styles of brickmould and jamb extensions.