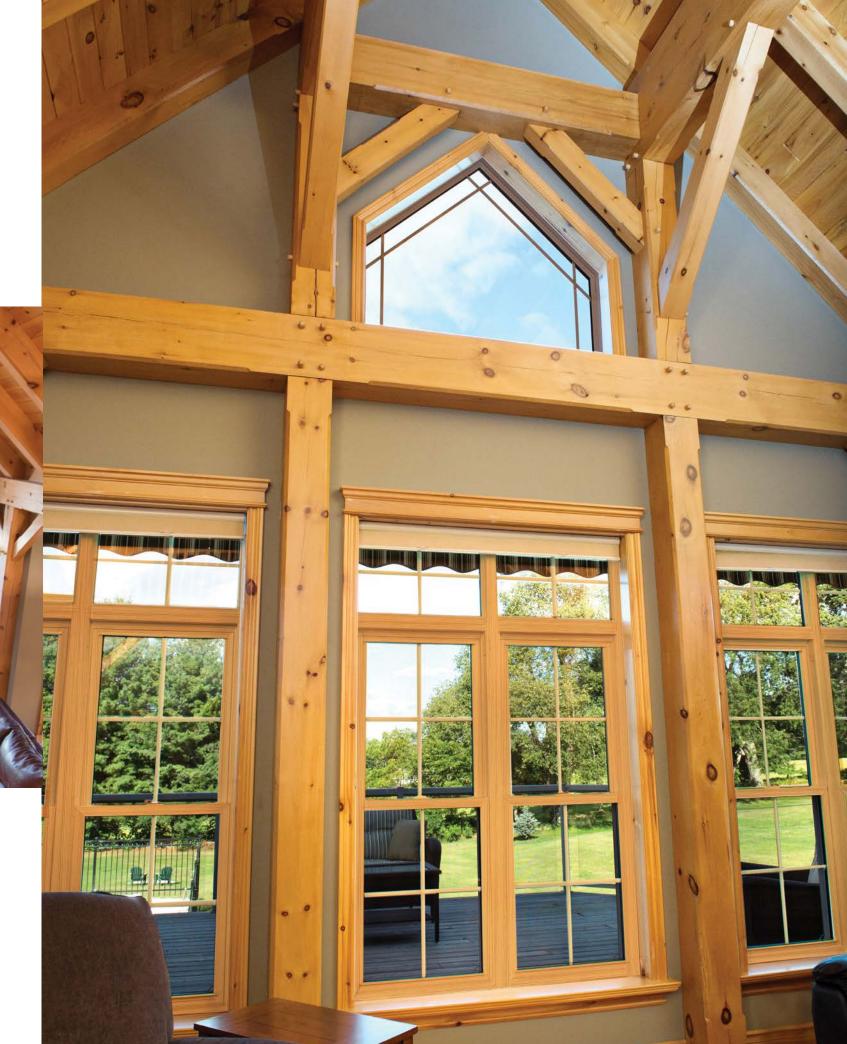

#### SPECTACULAR VIEWS AVAILABLE IN ALL SHAPES AND SIZES

North Star has long been a leader in setting trends, most notably through the quality of our products. A deeper look reveals what makes our line of windows truly special.

#### **CUSTOM SHAPE WINDOWS**

Make your house not only a home but also a work of art by adding custom shape picture or single hung windows. They are designed just for you to enhance the style and architectural detailing of your home.

North Star windows are crafted to suit your personal style with the latest technology that exceeds industry standards.