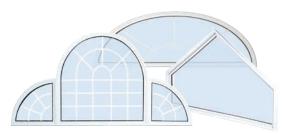

#### **CUSTOM SHAPE WINDOWS**

Make your house not only a home but also a work of art by adding custom shape picture or single hung windows. They are designed just for you to enhance the style and architectural detailing of your home.

#### **BOW WINDOWS**

Almost any opening can become an instant greenhouse or relaxing nook with a striking bow window. Comprised of any combination of four to five individual windows, both insulated and non-insulated head and seat options are available.

#### **BAY WINDOWS**

Few styles outshine the bay for beautifying a home's exterior and flooding natural light into interior spaces. Projecting outward from a wall at 30 or 45 degree angles to create a cozy alcove, any combination of windows can be used to create a beautiful bay window.